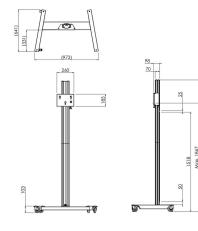

## **Specifications**

| Max. screen size (inch)                      | 55            |
|----------------------------------------------|---------------|
| Max. distance to floor - center display (mm) | 1867          |
| Max. weight load (kg)                        | 30            |
| Max. weight load (Lbs)                       | 66.14         |
| Length                                       | 641           |
| Height                                       | 2009          |
| Width                                        | 973           |
| Article number (SKU)                         | S062.8550     |
| EAN single box                               | 8718868872999 |
| Colour                                       | Silver        |
| Guarantee                                    | 5 years       |
|                                              |               |