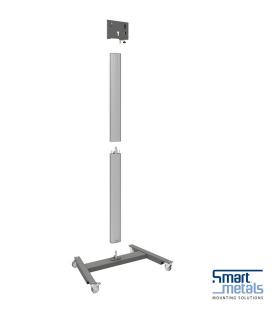

## S062.8550 Display Trolley

## This display trolley is perfect for mounting lighter displays. Strong and stylish trolley

The dark grey display trolley, combined with the aluminium column, is a strong and stylish solution for mounting displays. Ideal when a display needs to be freestanding in a room and easy to move around.