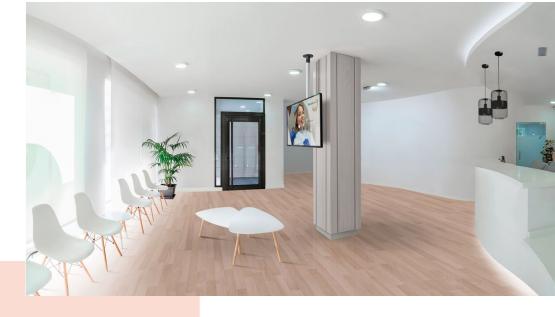

## **Key Benefits**

- Stylish high-end design
- Modular components
- Cable management
- Also suitable for sloped ceilings
- Easy to install

The PUC 2415 is an 150 cm pole and is a part of the modular Connect-it system with which you can create your own ceiling solution for small- to medium-sized displays.