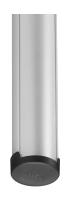

## PUC 2415 Pole 150 cm (silver)

## **Key Benefits**

- Stylish high-end design
- Modular components
- Cable management
- Also suitable for sloped ceilings
- Easy to install

The PUC 2415 is an 150 cm pole and is a part of the modular Connect-it system with which you can create your own ceiling solution for small- to medium-sized displays.

## **Specifications**

Article number (SKU) 7224154

Colour Silver

EAN single box 8712285344480

Length 1500

Width 60

TÜV certified Yes

Guarantee 5 years