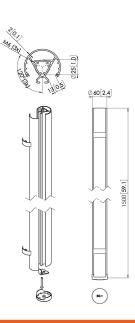

## **Specifications**

Article number (SKU) 7224154

Colour Silver

EAN single box 8712285344480

Length 1500

Width 60

TÜV certified Yes

Guarantee 5 years

Max. weight load (kg/Lbs) 40 / 88.18

Back-to-back displays False

VOGEL'S HOLDING BV (©)

All rights reserved.
Subject to printing errors, technical and price amendments.

Date: 2023-01-30