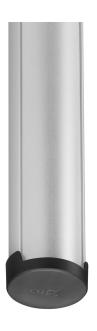

## PUC 2415 Pole 150 cm (silver)

## **Key Benefits**

- Stylish high-end design
- Modular components
- Cable management
- Also suitable for sloped ceilings
- Easy to install

The PUC 2415 is an 150 cm pole and is a part of the modular Connect-it system with which you can create your own ceiling solution for small- to medium-sized displays.

## **Specifications**

Article number (SKU) 7224154

Colour Silver

EAN single box 8712285344480

Length 1500

Width 60

TÜV certified Yes

Guarantee 5 years