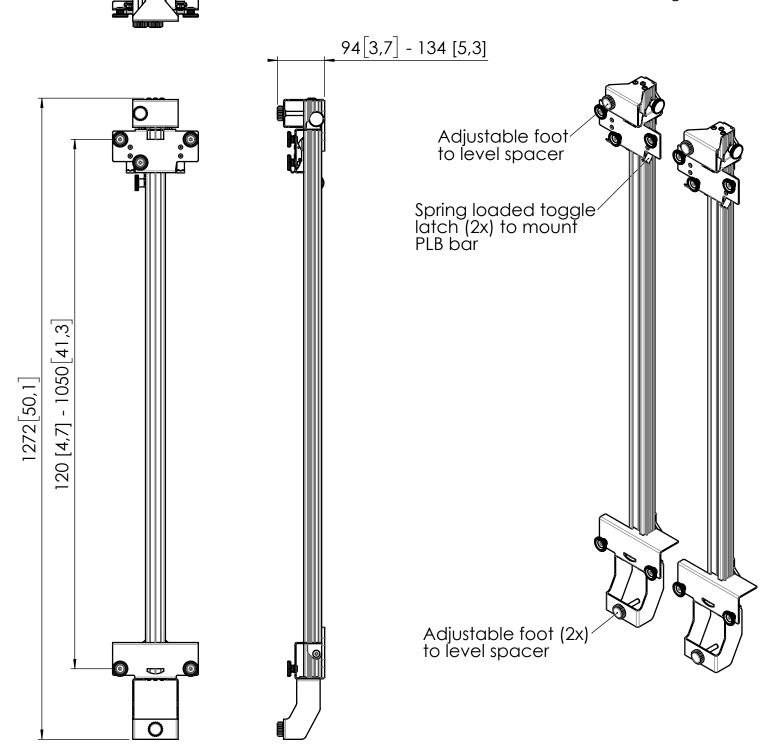

## Product data sheet PRODUCT DATA SHEET PLA 9306

Dimensions in mm [inch]

Max weight: N.A.

Note: This document and specifications herein are confidential and the exclusive property of Vogel's Products b.v. Neither this design nor any information contained in this drawing may be reproduced or disclosed to others without written consent of Vogel's Products b.v. The design and information will not be reproduced, copied or used, either in part or in its entirety, as the basis for the manufacture or sale of items without written permission. Warning: Please study all instructions and illustrations carefully before installation. Information in this document is subject to change without further notice. **T503101 00** Product data sheet **19-01-24**