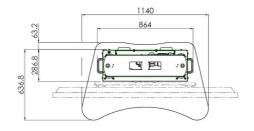

### Features

Minimum length: 700 mm

Maximum length: 2140 mm (centre screen)

Weight: 275.00 kg

Colour: Dark grey, Aluminium Maximum load: 120 kg Inch range: 86 inch Mobile / fixed: Fixed

**Height adjustment:** Electrical **Bracket/interface:** Excluded

Type bracket/interface: Four-point coupling

**Cable duct:** 15, 35, 15 mm Ø