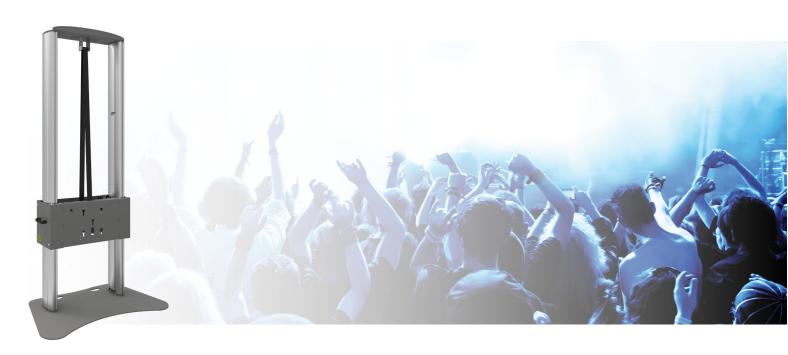

#### 062.7300-86 86 inch Smart Screen Hoister - Incl. flightcase

This fully divisible stand with its flightcase is the perfect aid to transport and electrically hoist flat panels up to 86 inch with a maximum weight of 120 kg.

With the integrated electrical hoist system it is very easy to hoist the monitor out of the flightcase up to the preferred height. Combine product 052.5075 with rotation function and you will also be able to easily rotate the screen from landscape to portrait position.