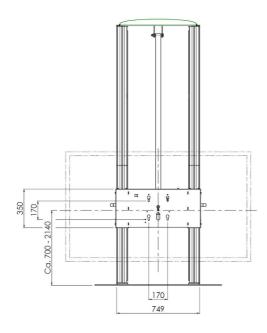

### Features

Minimum length: 700 mm

Maximum length: 2140 mm (centre screen)

Weight: 275.00 kg

Colour: Dark grey, Aluminium Maximum load: 120 kg Inch range: 86 inch Mobile / fixed: Fixed

**Height adjustment:** Electrical **Bracket/interface:** Excluded

Type bracket/interface: Four-point coupling

**Cable duct:** 15, 35, 15 mm Ø