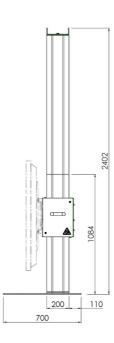

### Features

Minimum length: 700 mm

Maximum length: 2140 mm (centre screen)

Weight: 275.00 kg

Colour: Dark grey, Aluminium Maximum load: 120 kg Inch range: 86 inch Mobile / fixed: Fixed

**Height adjustment:** Electrical **Bracket/interface:** Excluded

Type bracket/interface: Four-point coupling

**Cable duct:** 15, 35, 15 mm Ø