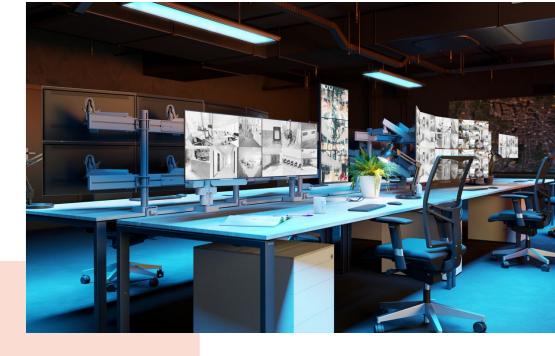

## Største fordele

Build your ideal monitor arm The MOMO C412 Interface Bar Component, 120 cm, is part of MOMO Motion and Motion +. Specially designed for optimal monitor alignment. Endless possibilities Create a multi-monitor set-up with just a few components. Including both straight and angled positions. MOMO monitor arm accessories and components are installed using just one allen (hex) key, cleverly integrated into the product. So you'll always have the right tool at hand.