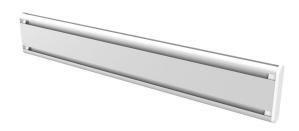

## MOMO C412 Interface Bar Component, 120 cm (white)

## **Specifikationer**

Varenummer 7164121 Farve Hvid

EAN enkelt pakke 8712285354601

Højde 81
Længde 1208
Dybde 21
TÜV-certificeret Ja
Garanti 10 år

VOGEL'S HOLDING BV (©)

All rights reserved.
Subject to printing errors, technical and price amendments.