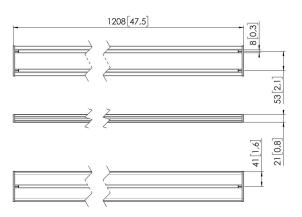

## **Specifikationer**

Varenummer 7164121 Farve Hvid

EAN enkelt pakke 8712285354601

Højde 81
Længde 1208
Dybde 21
TÜV-certificeret Ja
Garanti 10 år

VOGEL'S HOLDING BV (©)

All rights reserved.
Subject to printing errors, technical and price amendments.