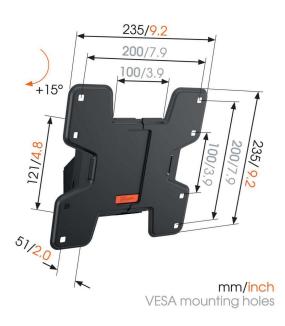

## **Specifications**

Article number (SKU) 8450610
Colour Black

EAN single box 8712285330124

Product size S
TÜV certified Yes

Tilt Tilt up to 15°
Guarantee Lifetime

Min. screen size (inch)

Max. screen size (inch)

43

Max. weight load (kg/Lbs)

Max. bolt size

M8

Max. height of interface (mm)

235

Max. width of interface (mm)

235

Certifications

TÜV

Min. distance to the wall (mm / inch)

51 / 2.01

Universal or fixed hole pattern Fixed

VOGEL'S HOLDING BV (©)

All rights reserved.
Subject to printing errors, technical and price amendments.