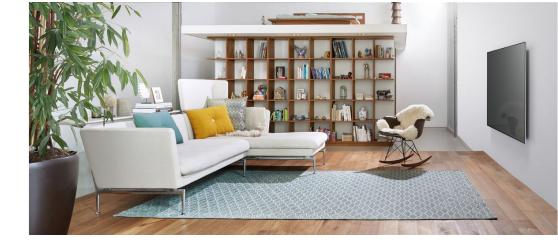

## For TVs up to 43 inch (109 cm)

The W50610 is a durable TV wall mount, suitable for 19 to 43 inch (48 to 109 cm) TVs weighing up to 20 kg (44 lbs). Make room by mounting your TV high on the wall Want to avoid having to squeeze past your TV? Mount it higher on the wall with the W50610 TV wall mount. The higher position also helps you reduce reflections and prevents children or pets from getting to it. A TV wall mount with tilt function makes for comfortable viewing, even if it is mounted high up.