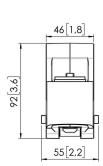

## **Specifikationer**

| Varenummer       | 7162031       |
|------------------|---------------|
| Farve            | Hvid          |
| EAN enkelt pakke | 8712285354243 |
| Højde            | 92            |
| Bredde           | 55            |
| Dybde            | 71            |
| TÜV-certificeret | Ja            |
| Garanti          | 10 år         |
|                  | True          |