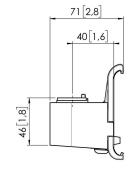

## **Specifikationer**

| Varenummer       | 7162031       |
|------------------|---------------|
| Farve            | Hvid          |
| EAN enkelt pakke | 8712285354243 |
| Højde            | 92            |
| Bredde           | 55            |
| Dybde            | 71            |
| TÜV-certificeret | Ja            |
| Garanti          | 10 år         |
|                  | True          |