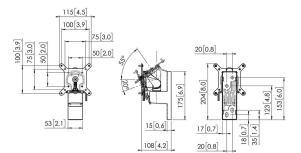

## **Specifications**

Min. screen size (inch) Max. screen size (inch) Max. screen size (inch) Max. height of interface (mm) Max. width of interface (mm) Max. weight load (kg) Max. weight load (Lbs) Turn Number of pivot points Rotate Rotation stop Tilt Adjustable depth Adjustable height Mounting Possibilities Article number (SKU) EAN single box Colour TÜV certified Guarantee

10 43 43 115 115 20 44.09 Up to 180° 1 Up to 180° True Tilt -20°/+55° No No On the wall 7121161 8712285353727 White Yes 10 years

VOGEL'S HOLDING BV (©)

All rights reserved. Subject to printing errors, technical and price amendments.