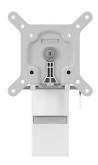

## MOMO 2116 Monitor Arm Motion (white)

## **Key Benefits**

- Suitable for one, two or a whole series of monitors
- Easy install
- Flexible modular system
- TÜV certified / 10-year guarantee

The ergonomic monitor arm for every workplace The MOMO 2116 is a monitor arm specially designed for wall-mounted monitors. The monitor arm is suitable for monitors up to 43 inches and weighing up to 20 kg.