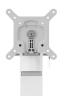

## MOMO 2116 Monitor Arm Motion (white)

## **Key Benefits**

- Suitable for one, two or a whole series of monitors
- Easy install
- Flexible modular system
- TÜV certified / 10-year guarantee

The ergonomic monitor arm for every workplace The MOMO 2116 is a monitor arm specially designed for wall-mounted monitors. The monitor arm is suitable for monitors up to 43 inches and weighing up to 20 kg.