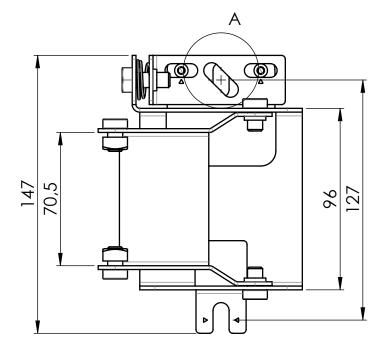

Y-adjustment

10

Dimensions in mm [inch]

Max weight: 25 kg

Adjustable for Y-adjustment

DETAIL A SCALE 1 : 1

Note: This document and specifications herein are confidential and the exclusive property of Vogel's Products b.v. Neither this design nor any information contained in this drawing may be reproduced or disclosed to others without written consent of Vogel's Products b.v. The design and information will not be reproduced, copied or used, either in part or in its entirety, as the basis for the manufacture or sale of items without written permission. Warning: Rease study all instructions and illustrations carefully before installation. Information in this document is subject to change without further notice.