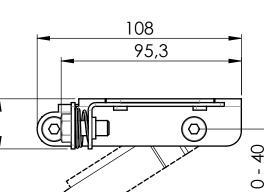

Y-adjustment

10

Dimensions in mm [inch]

Max weight: 25 kg

Adjustable for Y-adjustment

DETAIL A SCALE 1 : 1

Note: This document and specifications herein are confidential and the exclusive property of Vogel's Products b.v. Neither this design nor any information contained in this drawing may be reproduced or disclosed to others without written consent of Vogel's Products b.v. The design and information will not be reproduced, copied or used, either in part or in its entirety, as the basis for the manufacture or sale of items without written permission. Warning: Rease study all instructions and illustrations carefully before installation. Information in this document is subject to change without further notice.