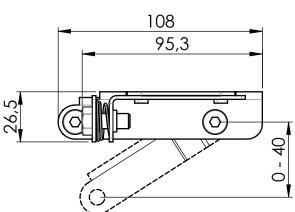

Y-adjustment

10

Dimensions in mm [inch]

Max weight: 25 kg

Adjustable for Y-adjustment

DETAIL A SCALE 1 : 1

Note: This document and specifications herein are confidential and the exclusive property of Vogel's Products b.v. Neither this design nor any information contained in this drawing may be reproduced or disclosed to others without written consent of Vogel's Products b.v. The design and information will not be reproduced, copied or used, either in part or in its entirety, as the basis for the manufacture or sale of items without written permission. Warning: Rease study all instructions and illustrations carefully before installation. Information in this document is subject to change without further notice.