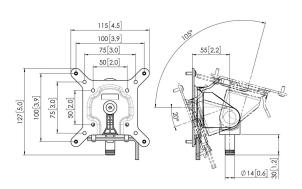

Max. screen size (inch)

Universal or fixed hole pattern

7165011

White

8712285354649

Yes

Tilt -20°/+105°

left 90° / right 90°

10 years

43

Fixed

VOGEL'S HOLDING BV (©)

All rights reserved.
Subject to printing errors, technical and price amendments.

Date: 2023-06-16