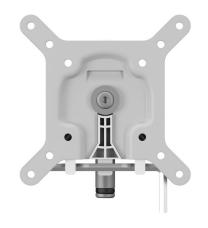

## **Key Benefits**

- Height Adjustable
- Suitable for one, two or a whole series of monitors
- Easy to assemble without tools
- Flexible modular system
- TÜV certified / 10-year guarantee

Build your ideal monitor arm The MOMO C501 Monitor Interface Component is part of MOMO Motion and Motion +. Specially designed for mounting your monitor. Suitable for monitors with a VESA of 50x50, 75x75, and 100x100. This monitor interface allows you to turn, rotate, and tilt your monitor. Endless possibilities Create a multi-monitor set-up with just a few components. Including both straight and angled positions. MOMO monitor arm accessories and components are installed using just one allen (hex) key, cleverly integrated into the product. So you'll always have the right tool at hand.

Max. screen size (inch)

Universal or fixed hole pattern

7165011

White

8712285354649

Yes

Tilt -20°/+105°

left 90° / right 90°