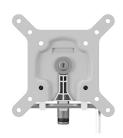

## **Key Benefits**

- Height Adjustable
- Suitable for one, two or a whole series of monitors
- Easy to assemble without tools
- Flexible modular system
- TÜV certified / 10-year guarantee

Build your ideal monitor arm The MOMO C501 Monitor Interface Component is part of MOMO Motion and Motion +. Specially designed for mounting your monitor. Suitable for monitors with a VESA of 50x50, 75x75, and 100x100. This monitor interface allows you to turn, rotate, and tilt your monitor. Endless possibilities Create a multi-monitor set-up with just a few components. Including both straight and angled positions. MOMO monitor arm accessories and components are installed using just one allen (hex) key, cleverly integrated into the product. So you'll always have the right tool at hand.

Max. screen size (inch)

Universal or fixed hole pattern

7165011

White

8712285354649

Yes

Tilt -20°/+105°

left 90° / right 90°