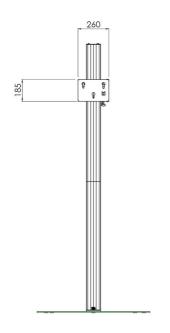

#### 062.8050-225 Fully divisible stand (Light Series) 225 cm for flat panels max. 55 inch, 30 kg

The SmartMetals light series stands are especially suitable for mounting light weight displays. The solutions are of identical quality as you are used from SmartMetals, but lightweight and especially developed for mounting lighter displays. Due to the stand being divided in 4 parts: the base plate, the column in two parts of 95cm and the stand head, the stand and the screen can be transported compact in a flightcase. Furthermore the screen can be protected from theft by means of a padlock and it can be installed without using any tools. A screen mount with three point coupling bolts should be added, which can be chosen by looking at the weight and mounting pattern of the screen. Now also available in a length of 225cm.

Height adjustment: Manual Bracket/interface: Excluded

Type bracket/interface: Three-point coupling

Mounting system: Three-point coupling

Cable duct: 35 x 15 mm Ø