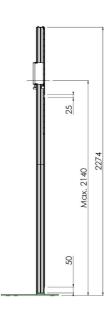

### **Features**

Maximum length: 2140 mm

**Weight:** 32.00 kg

Colour: Dark grey, Aluminium

Maximum load: 30 kg

Screen position: Landscape, Portrait

Inch range: Max. 55 inch

Mobile / fixed: Fixed

Height adjustment: Manual Bracket/interface: Excluded

Type bracket/interface: Three-point coupling

Mounting system: Three-point coupling

Cable duct: 35 x 15 mm Ø