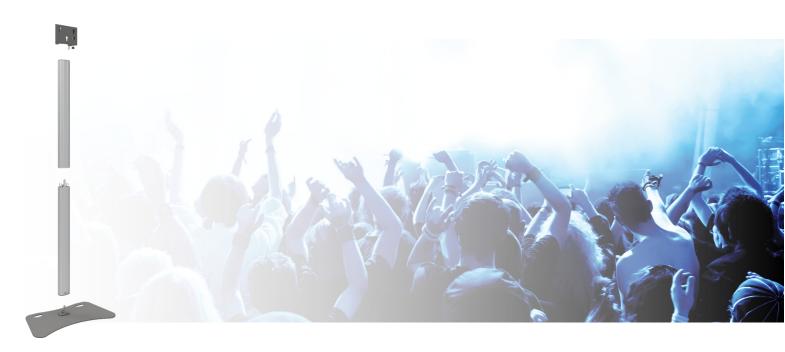

#### 062.8050-225 Fully divisible stand (Light Series) 225 cm for flat panels max. 55 inch, 30 kg

The SmartMetals light series stands are especially suitable for mounting light weight displays. The solutions are of identical quality as you are used from SmartMetals, but lightweight and especially developed for mounting lighter displays. Due to the stand being divided in 4 parts: the base plate, the column in two parts of 95cm and the stand head, the stand and the screen can be transported compact in a flightcase. Furthermore the screen can be protected from theft by means of a padlock and it can be installed without using any tools. A screen mount with three point coupling bolts should be added, which can be chosen by looking at the weight and mounting pattern of the screen. Now also available in a length of 225cm.