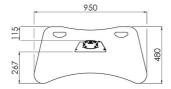

### **Features**

Maximum length: 2140 mm

**Weight:** 32.00 kg

Colour: Dark grey, Aluminium

Maximum load: 30 kg

Screen position: Landscape, Portrait

Inch range: Max. 55 inch

Mobile / fixed: Fixed

Height adjustment: Manual Bracket/interface: Excluded

Type bracket/interface: Three-point coupling

Mounting system: Three-point coupling

Cable duct: 35 x 15 mm Ø