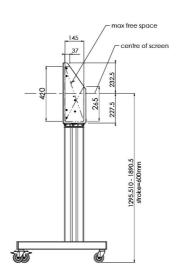

### **Features**

Minimum length: 1290 mm

Maximum length: 1890 mm (centre screen)

**Weight:** 52.00 kg **Colour:** Black

Maximum load: 120 kg

Screen position: Landscape, Portrait

Inch range: max. 86 inch

Mobile / fixed: Mobile

Height adjustment: Electrical 600 mm, speed up to 20 mm/s

**Bracket/interface:** Included **Type bracket/interface:** VESA

Range bracket/interface: Max. 800x600

Other information: 052.7288 expansion set for lift bracket