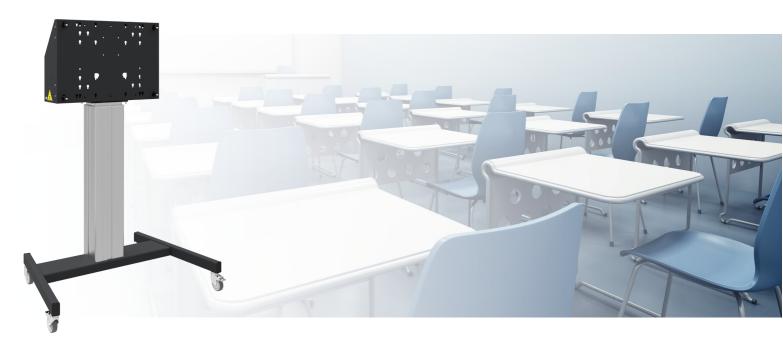

#### 062.7295 Floor lift XL on wheels for touch screen max. 86 inch, 120 kg BLACK

This mobile floor solution with electric height adjustment can be used for (touch) screens up to 86 inch, 120 kg. The lift is equipped with an integrated bracket with the most common VESA patterns. A special feature of this VESA bracket is that it can also serve as a PC holder on the back.

The lift offers ease of installation for the installer: with just three actions, the product is ready for use.