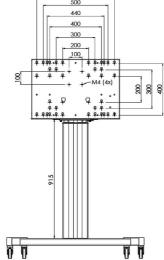

### **Features**

Minimum length: 1290 mm

Maximum length: 1890 mm (centre screen)

**Weight:** 52.00 kg **Colour:** Black

Maximum load: 120 kg

Screen position: Landscape, Portrait

Inch range: max. 86 inch

Mobile / fixed: Mobile

Height adjustment: Electrical 600 mm, speed up to 20 mm/s

**Bracket/interface:** Included **Type bracket/interface:** VESA

Range bracket/interface: Max. 800x600

Other information: 052.7288 expansion set for lift bracket