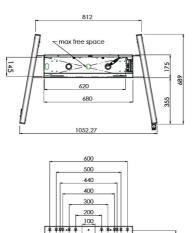

### **Features**

Minimum length: 1290 mm

Maximum length: 1890 mm (centre screen)

**Weight:** 52.00 kg **Colour:** Black

Maximum load: 120 kg

Screen position: Landscape, Portrait

Inch range: max. 86 inch

Mobile / fixed: Mobile

Height adjustment: Electrical 600 mm, speed up to 20 mm/s

**Bracket/interface:** Included **Type bracket/interface:** VESA

Range bracket/interface: Max. 800x600

Other information: 052.7288 expansion set for lift bracket