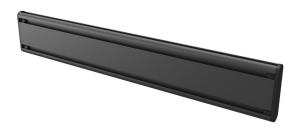

## MOMO C490 Interface Bar Component, 90 cm (black)

## MOMO C490 Interface Bar Component, 90 cm (black)

Article number (SKU) Colour EAN single box Height Length Depth TÜV certified Guarantee

VOGEL'S HOLDING BV (©)

All rights reserved. Subject to printing errors, technical and price amendments.