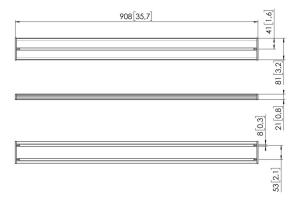

## MOMO C490 Interface Bar Component, 90 cm (black)

Article number (SKU) Colour EAN single box Height Length Depth TÜV certified Guarantee

VOGEL'S HOLDING BV (©)

All rights reserved. Subject to printing errors, technical and price amendments.