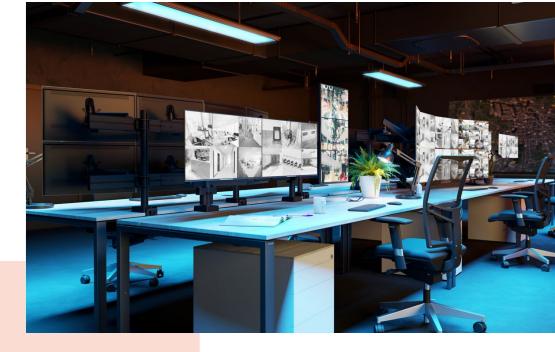

## **Key Benefits**

- Height Adjustable
- Suitable for one, two or a whole series of monitors
- Easy install
- Flexible modular system
- TÜV certified / 10-year guarantee

Build your ideal monitor arm The MOMO C490 Interface Bar Component, 90 cm, is part of MOMO Motion and Motion+. Specially designed for optimal monitor alignment. Endless possibilities Create a multi-monitor set-up with just a few components. Including both straight and angled positions. MOMO monitor arm accessories and components are installed using just one allen (hex) key, cleverly integrated into the product. So you'll always have the right tool at hand.