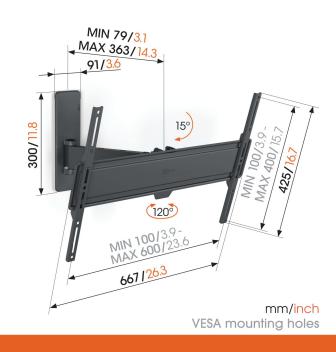

Min. screen size (inch)

Max. screen size (inch)

Max. weight load (kg/Lbs)

Min. hole pattern

Max. hole pattern

Max. bolt size

Max. height of interface (mm)

Max. width of interface (mm)

Cable management

Certifications

Max. distance to the wall (mm / inch)

Max. horizontal hole pattern (mm)

Max. vertical hole pattern (mm)

Min. distance to the wall (mm / inch)
Min. horizontal hole pattern (mm)

Min. vertical hole pattern (mm)

Number of pivot points

Spirit level included

Universal or fixed hole pattern

1816280

Black

8712285356483

L

Yes

Tilt up to 15°

Motion (up to 120°)

5 years

40

77

35 / 77.16

100mm x 100mm

600mm x 400mm

M8

428

667

Cable strap

TÜV

363 / 14.29

600

400

79 / 3.11

100

100

2

Yes Universal

VOGEL'S HOLDING BV (©)

All rights reserved.