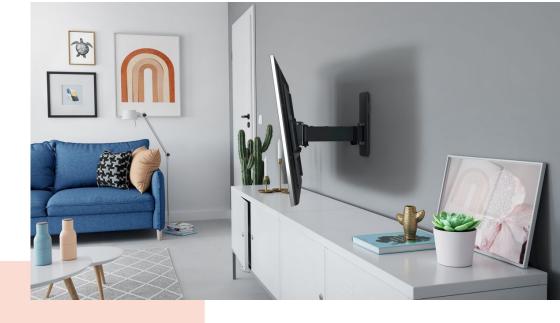

#### Full-motion TV wall mount for TVs from 40 to 77 inches

With this QUICK Full-Motion TV wall mount, you can always watch your TV comfortably wherever you are in the room. The wall mount can turn up to 120° and tilt up to 15°. Installation is extremely easy. You can mount your TV nice and safely on the wall in max. 30 minutes. The TV wall mount is suitable for TVs from 40 to 77 inches and weighing up to 35 kg.