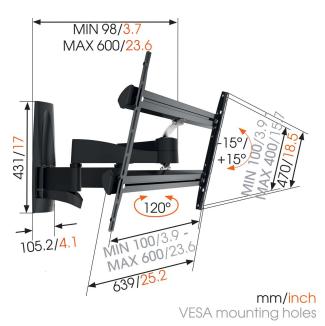

## **Specifications**

Min. screen size (inch) Max. screen size (inch)

Min. hole pattern 100mm x 100mm Max. hole pattern 600mm x 400mm

Universal or fixed hole pattern Max. height of interface (mm) 470 Max. width of interface (mm) 639

Turn

Number of pivot points

Article number (SKU)

EAN single box

Tilt

Colour Certifications Guarantee

40 65

Universal

Motion (up to 120°)

Tilt up to 15° 8354080 8712285330865

Black ΤÜV Lifetime

VOGEL'S HOLDING BV (©)

All rights reserved. Subject to printing errors, technical and price

Date: 2025-05-30