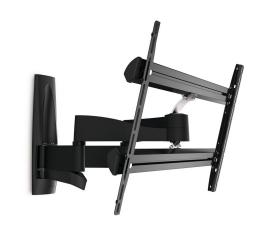

## WALL 2350 Full-Motion TV Wall Mount

## For large TVs up to 65 inch (165 cm)

The WALL 2350 TV wall mount is suitable for 40 to 65 inch (101 to 165 cm) TVs. It provides safe and secure mounting for TVs up to 45 kg (99 lbs). Supporting your heavy TV Large screens can be very heavy. The WALL 2350 TV mount has strong arms, allowing you to easily move the heaviest screens.