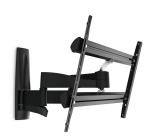

## For large TVs up to 65 inch (165 cm)

The WALL 2350 TV wall mount is suitable for 40 to 65 inch (101 to 165 cm) TVs. It provides safe and secure mounting for TVs up to 45 kg (99 lbs). Supporting your heavy TV Large screens can be very heavy. The WALL 2350 TV mount has strong arms, allowing you to easily move the heaviest screens.

Motion (up to 120°)

Tilt up to 15° 8354080 8712285330865

Black ΤÜV Lifetime

VOGEL'S HOLDING BV (©)

All rights reserved. Subject to printing errors, technical and price

Date: 2025-05-30