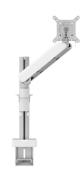

## MOMO 4127 Monitor Arm Motion Plus for wall mounting (white)

## **Key Benefits**

- Height Adjustable
- Suitable for one, two or a whole series of monitors
- Easy to assemble without tools
- Flexible modular system
- TÜV certified / 10-year guarantee

The ergonomic monitor arm for every workplace The MOMO 4127 is a dynamic monitor arm specially designed for monitors that are regularly adjusted in height, such as at flexible work stations. The monitor arm can bear screens up to 43 inches weighing up to 10 kg.