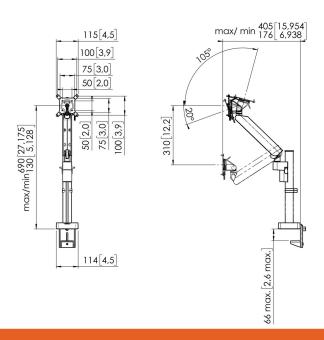

## **Specifications**

Min. screen size (inch) 10 Max. screen size (inch) 43 Max. screen size (inch) 43 Universal or fixed hole pattern **Fixed** Max. height of interface (mm) 115 Max. width of interface (mm) 115 10 Max. weight load (kg) 22.05 Max. weight load (Lbs) 690 Max. center display Max. thickness desk 66

Turn Up to 180° Number of pivot points 2

Rotate Up to 180°
Tilt Tilt -20°/+105°

Height adjustment Mechanical spring,
OneFingerMovement

Adjustable depth Yes
Adjustable height Yes

Mounting Possibilities On and through desk