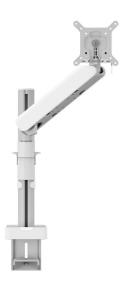

## MOMO 4127 Monitor Arm Motion Plus for wall mounting (white)

## **Key Benefits**

- Height Adjustable
- Suitable for one, two or a whole series of monitors
- Easy to assemble without tools
- Flexible modular system
- TÜV certified / 10-year guarantee

The ergonomic monitor arm for every workplace The MOMO 4127 is a dynamic monitor arm specially designed for monitors that are regularly adjusted in height, such as at flexible work stations. The monitor arm can bear screens up to 43 inches weighing up to 10 kg.