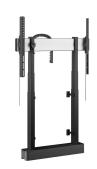

## Adjust your screen to the right height smoothly and safely

The RISE 2005 motorized display and TV lift floor-wall solution holds interactive flat panel displays up to 98" (max. 140 kg). Effortlessly reach the right height at a speed of 50 mm/s with QuickRise<sup>TM</sup>. A travel range of 980 mm is suitable for very low or high positions. Safety first The floor and wall mounting ensures that it will be solidly fixed in place in any room. All Vogel's display lifts comply with the highest international safety standards of TÜV, CE, UL and GS. Although they are programmed for 86-inch screens, these motorized lift systems can be used for most 98" monitors. A small software adjustment (height adjustment) may occasionally be required (see user manual).