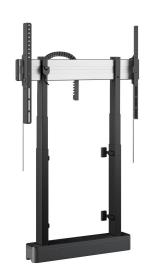

## Adjust your screen to the right height smoothly and safely

The RISE 2005 motorized display and TV lift floor-wall solution holds interactive flat panel displays up to 98" (max. 140 kg). Effortlessly reach the right height at a speed of 50 mm/s with QuickRise<sup>TM</sup>. A travel range of 980 mm is suitable for very low or high positions. Safety first The floor and wall mounting ensures that it will be solidly fixed in place in any room. All Vogel's display lifts comply with the highest international safety standards of TÜV, CE, UL and GS. Although they are programmed for 86-inch screens, these motorized lift systems can be used for most 98" monitors. A small software adjustment (height adjustment) may occasionally be required (see user manual).

## **Specifications**

| Article number (SKU)                                       | 7320052       |
|------------------------------------------------------------|---------------|
| Colour                                                     | Black         |
| EAN single box                                             | 8712285357220 |
| Height                                                     | 1118          |
| Width                                                      | 915           |
| Depth                                                      | 120           |
| TÜV certified                                              | Yes           |
| Guarantee                                                  | 5 years       |
| Min. screen size (inch)                                    | 43            |
| Max. screen size (inch)                                    | 98            |
| Certifications                                             | CE            |
| Max. distance to floor - center display (mm)               | 1786          |
| Max. horizontal hole pattern (mm)                          | 800           |
| Max. screen size (inch)                                    | 98            |
| Max. vertical hole pattern (mm)                            | 600           |
| Min. distance to floor - cent <mark>er display (mm)</mark> | 806           |
| Min. horizontal hole pattern (mm)                          | 300           |
| Min. screen size (inch)                                    | 65            |
| Min. vertical hole pattern (mm)                            | 300           |
| Motorized                                                  | Yes           |
| Height adjustment (mm)                                     | 980           |
|                                                            |               |