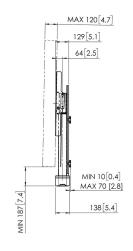

## **Specifications**

| Article number (SKU)                                       | 7320052       |
|------------------------------------------------------------|---------------|
| Colour                                                     | Black         |
| EAN single box                                             | 8712285357220 |
| Height                                                     | 1118          |
| Width                                                      | 915           |
| Depth                                                      | 120           |
| TÜV certified                                              | Yes           |
| Guarantee                                                  | 5 years       |
| Min. screen size (inch)                                    | 43            |
| Max. screen size (inch)                                    | 98            |
| Certifications                                             | CE            |
| Max. distance to floor - center display (mm)               | 1786          |
| Max. horizontal hole pattern (mm)                          | 800           |
| Max. screen size (inch)                                    | 98            |
| Max. vertical hole pattern (mm)                            | 600           |
| Min. distance to floor - cent <mark>er display (mm)</mark> | 806           |
| Min. horizontal hole pattern (mm)                          | 300           |
| Min. screen size (inch)                                    | 65            |
| Min. vertical hole pattern (mm)                            | 300           |
| Motorized                                                  | Yes           |
| Height adjustment (mm)                                     | 980           |
|                                                            |               |