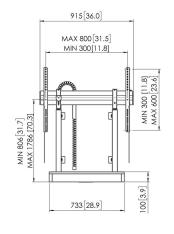

## **Specifications**

| Article number (SKU)                                       | 7320052       |
|------------------------------------------------------------|---------------|
| Colour                                                     | Black         |
| EAN single box                                             | 8712285357220 |
| Height                                                     | 1118          |
| Width                                                      | 915           |
| Depth                                                      | 120           |
| TÜV certified                                              | Yes           |
| Guarantee                                                  | 5 years       |
| Min. screen size (inch)                                    | 43            |
| Max. screen size (inch)                                    | 98            |
| Certifications                                             | CE            |
| Max. distance to floor - center display (mm)               | 1786          |
| Max. horizontal hole pattern (mm)                          | 800           |
| Max. screen size (inch)                                    | 98            |
| Max. vertical hole pattern (mm)                            | 600           |
| Min. distance to floor - cent <mark>er display (mm)</mark> | 806           |
| Min. horizontal hole pattern (mm)                          | 300           |
| Min. screen size (inch)                                    | 65            |
| Min. vertical hole pattern (mm)                            | 300           |
| Motorized                                                  | Yes           |
| Height adjustment (mm)                                     | 980           |
|                                                            |               |