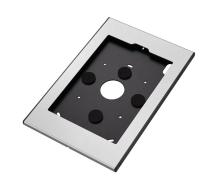

## PTS 1236 Tablet Holder for Samsung Galaxy Tab A 10.1 (2019)

More and more tablet PC's like the Samsung Galaxy Tab are used for public applications in retail shops, museums, showrooms and exhibitions. Vogel's Professional has developed a secure enclosure for the Samsung Galaxy Tab called TabLock. TabLock prevents theft and unauthorized operation of the tablet.

## **Specifications**

Article number (SKU) 7495454

Colour Silver

EAN single box 8712285345203

Height 325
Width 216
Depth 16
Guarantee 5 years

Desk options Fixed table mount Fixed table stand

Free-standing table stand

Lockable True

Tablet Brand and Model(s) Samsung Galaxy Tab A 10.1 (2019)

Tablet Home button Hidden or Accessible Both

VOGEL'S HOLDING BV (©)

All rights reserved.
Subject to printing errors, technical and price amendments.