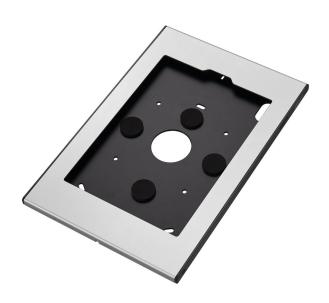

## PTS 1236 Tablet Holder for Samsung Galaxy Tab A 10.1 (2019)

More and more tablet PC's like the Samsung Galaxy Tab are used for public applications in retail shops, museums, showrooms and exhibitions. Vogel's Professional has developed a secure enclosure for the Samsung Galaxy Tab called TabLock. TabLock prevents theft and unauthorized operation of the tablet.

## **Specifications**

Article number (SKU) 7495454

Colour Silver

EAN single box 8712285345203

Height 325
Width 216
Depth 16
Guarantee 5 years

Desk options Fixed table mount Fixed table stand

Free-standing table stand

Lockable True

Tablet Brand and Model(s) Samsung Galaxy Tab A 10.1 (2019)

Tablet Home button Hidden or Accessible Both

VOGEL'S HOLDING BV (©)

All rights reserved.
Subject to printing errors, technical and price amendments.