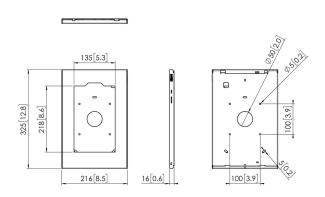

## **Specifications**

Article number (SKU) 7495454

Colour Silver

EAN single box 8712285345203

Height 325
Width 216
Depth 16
Guarantee 5 years

Desk options Fixed table mount Fixed table stand

Free-standing table stand