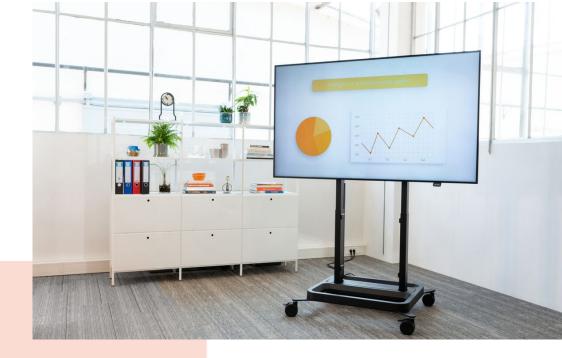

## **Key Benefits**

• Complete your RISE Display lift with handy accessories

The RISE A 122 mounting bracket allows seamless installation of small peripheral devices, such as mini-PCs (NUCs), Barco ClickShare units and other AV controllers. Designed to complement the RISE display lift, the A 122 mounting bracket offers an organized set that guarantees neatness and efficiency.