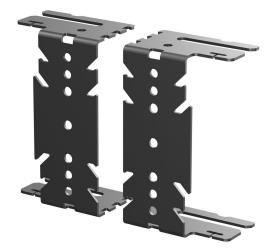

## **Key Benefits**

• Complete your RISE Display lift with handy accessories

The RISE A 122 mounting bracket allows seamless installation of small peripheral devices, such as mini-PCs (NUCs), Barco ClickShare units and other AV controllers. Designed to complement the RISE display lift, the A 122 mounting bracket offers an organized set that guarantees neatness and efficiency.