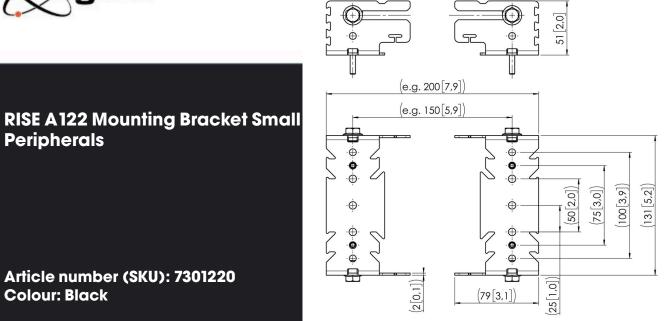

Article number (SKU): 7301220 **Colour: Black** 

**Tender specifications** 

## **Key Benefits**

- Complete your RISE Display lift with handy accessories
- Quick and easy installation

The RISE A 122 mounting bracket allows seamless installation of small peripheral devices, such as mini-PCs (NUCs), Barco ClickShare units and other AV controllers. Designed to complement the RISE display lift, the A 122 mounting bracket offers an organized set that guarantees neatness and efficiency.