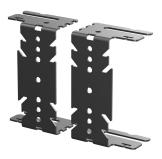

Article number (SKU): 7301220 **Colour: Black** 

**Tender specifications** 

## **Key Benefits**

- Complete your RISE Display lift with handy accessories
- Quick and easy installation

The RISE A 122 mounting bracket allows seamless installation of small peripheral devices, such as mini-PCs (NUCs), Barco ClickShare units and other AV controllers. Designed to complement the RISE display lift, the A 122 mounting bracket offers an organized set that guarantees neatness and efficiency.