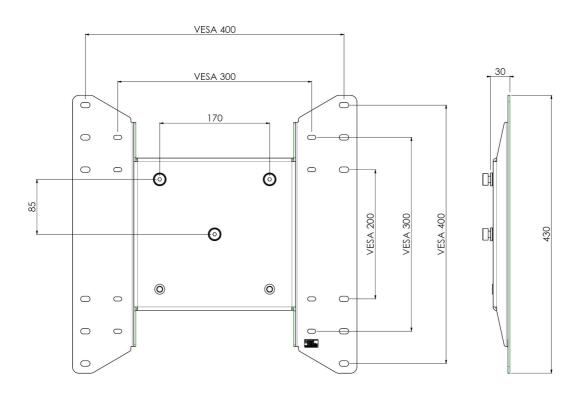

# VESA 300 & 400 rental bracket

063.0310 VESA 300(-200), 400(-300/-200) rental bracket with three-pointcoupling

This bracket remains fastened to the screen and can be used in landscape or portrait screen position. Also compatible with VESA 75, 100, 100–200 mounting pattern. Supplied with three coupling bolts.

## Features

Weight: 4.10 kg Colour: Black

Maximum load: 80 kg

Screen position: Landscape, Portrait

Type bracket/interface: VESA

Range bracket/interface: VESA 300 (-200), 400(-300/-200)

Mounting system: Three-point coupling