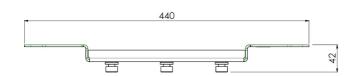

# VESA 300 & 400 rental bracket

063.0310 VESA 300(-200), 400(-300/-200) rental bracket with three-pointcoupling

This bracket remains fastened to the screen and can be used in landscape or portrait screen position. Also compatible with VESA 75, 100, 100–200 mounting pattern. Supplied with three coupling bolts.

## Features

Weight: 4.10 kg Colour: Black

Maximum load: 80 kg

Screen position: Landscape, Portrait

Type bracket/interface: VESA

Range bracket/interface: VESA 300 (-200), 400(-300/-200)

Mounting system: Three-point coupling