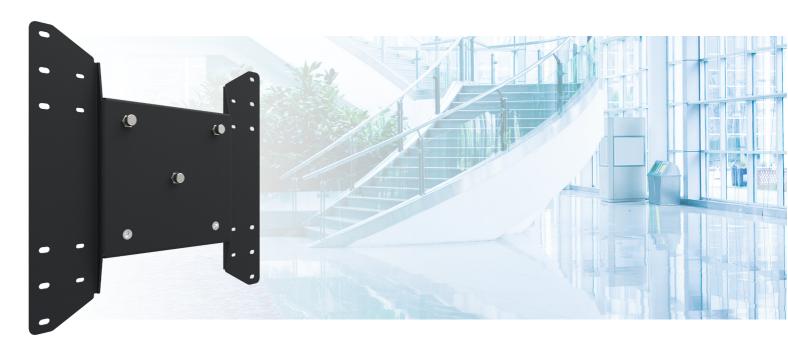

# VESA 300 & 400 rental bracket

063.0310 VESA 300(-200), 400(-300/-200) rental bracket with three-pointcoupling

This bracket remains fastened to the screen and can be used in landscape or portrait screen position. Also compatible with VESA 75, 100, 100–200 mounting pattern. Supplied with three coupling bolts.