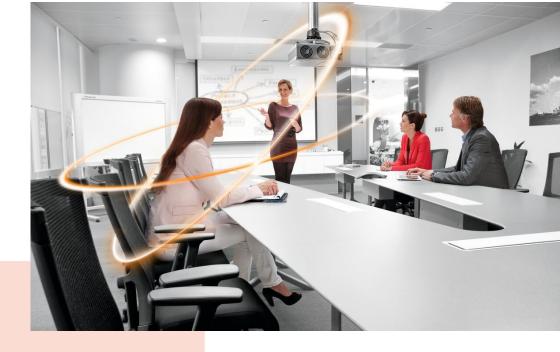

## **PPC 2540 Projector Ceiling Mount**

The PPC 2540 is a height adjustable projector mount specially designed for the latest generation of projectors weighing up to 30 kg. This projector interface is equipped with fine tune adjustability for precise alignment to the projection surface. Once aligned, the projector stays in position. Turning the unique friction ring will eliminate all play from the interface connections, making the mount a solid and very stable solution.