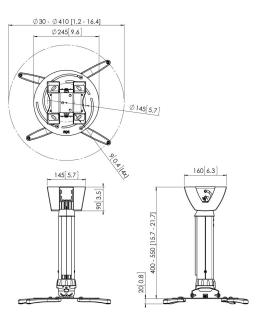

Max. weight load (kg/Lbs)

Max. distance to ceiling (mm)

Min. distance to ceiling (mm)

Range (diameter)

Roll

7025404

Silver

8712285325243

Yes

Tilt up to 15°

Up to 360°

5 years

30 / 66.14

550 400

30 - 410 mm

15