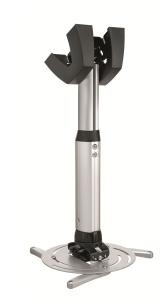

## **PPC 2540 Projector Ceiling Mount**

The PPC 2540 is a height adjustable projector mount specially designed for the latest generation of projectors weighing up to 30 kg. This projector interface is equipped with fine tune adjustability for precise alignment to the projection surface. Once aligned, the projector stays in position. Turning the unique friction ring will eliminate all play from the interface connections, making the mount a solid and very stable solution.

## PPC 2540 Projector Ceiling Mount