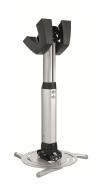

## **PPC 2540 Projector Ceiling Mount**

The PPC 2540 is a height adjustable projector mount specially designed for the latest generation of projectors weighing up to 30 kg. This projector interface is equipped with fine tune adjustability for precise alignment to the projection surface. Once aligned, the projector stays in position. Turning the unique friction ring will eliminate all play from the interface connections, making the mount a solid and very stable solution.

## PPC 2540 Projector Ceiling Mount