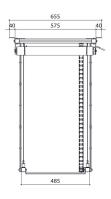

## **Specifications**

Min. distance to ceiling (mm)

Article number (SKU) 7021004 Colour Silver

EAN single box 8712285338380

Width 575 Depth 554 TÜV certified Yes Guarantee 2 years Guarantee electrical parts 2 years 30 / 66.14 Max. weight load (kg/Lbs) Average power consumption (W) 184 Certifications CE 970 Max. distance to ceiling (mm)