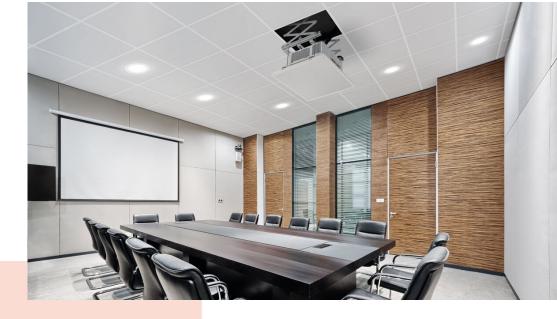

## **PPL 2100 Projector Lift System**

The PPL 2100 projector lift system is the perfect solution for the integration of a large and heavy projector into a ceiling where an aesthetical solution is required. Not only is the projector neatly hidden, it is also theft delaying. The lifts runs silently and offers two adjustable positions: top and show.