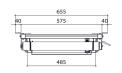

## **Specifications**

Min. distance to ceiling (mm)

Article number (SKU) 7021004 Colour Silver

EAN single box 8712285338380

Width 575 Depth 554 TÜV certified Yes Guarantee 2 years Guarantee electrical parts 2 years 30 / 66.14 Max. weight load (kg/Lbs) Average power consumption (W) 184 Certifications CE 970 Max. distance to ceiling (mm)

Voltage 220 V, 50 Hz 230 V, 50 Hz

155

VOGEL'S HOLDING BV (©)

All rights reserved.
Subject to printing errors, technical and price amendments.

Date: 2023-01-25