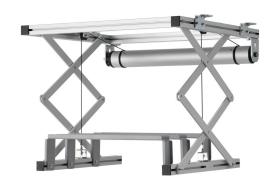

## **PPL 2100 Projector Lift System**

The PPL 2100 projector lift system is the perfect solution for the integration of a large and heavy projector into a ceiling where an aesthetical solution is required. Not only is the projector neatly hidden, it is also theft delaying. The lifts runs silently and offers two adjustable positions: top and show.