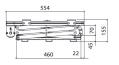

## **Specifications**

Min. distance to ceiling (mm)

Article number (SKU) 7021004 Colour Silver

EAN single box 8712285338380

Width 575 Depth 554 TÜV certified Yes Guarantee 2 years Guarantee electrical parts 2 years 30 / 66.14 Max. weight load (kg/Lbs) Average power consumption (W) 184 Certifications CE 970 Max. distance to ceiling (mm)

Voltage 220 V, 50 Hz 230 V, 50 Hz

155

VOGEL'S HOLDING BV (©)

All rights reserved.
Subject to printing errors, technical and price amendments.

Date: 2023-01-25