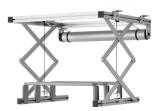

## **PPL 2100 Projector Lift System**

The PPL 2100 projector lift system is the perfect solution for the integration of a large and heavy projector into a ceiling where an aesthetical solution is required. Not only is the projector neatly hidden, it is also theft delaying. The lifts runs silently and offers two adjustable positions: top and show.