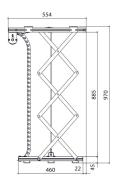

## **Specifications**

Min. distance to ceiling (mm)

Article number (SKU) 7021004 Colour Silver

EAN single box 8712285338380

Width 575 Depth 554 TÜV certified Yes Guarantee 2 years Guarantee electrical parts 2 years 30 / 66.14 Max. weight load (kg/Lbs) Average power consumption (W) 184 Certifications CE 970 Max. distance to ceiling (mm)