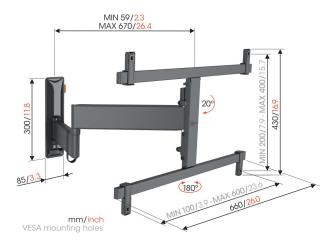

### **Specifications**

Min. screen size (inch) 40 Max. screen size (inch) 77 Min. horizontal hole pattern (mm) 200 Max. horizontal hole pattern (mm) 600 Min. vertical hole pattern (mm) 200 Max. vertical hole pattern (mm) 400 **Fixed** Universal or fixed hole pattern 430 Max. height of interface (mm) Max. width of interface (mm) 660 Max. weight load (kg) 35 Max. weight load (Lbs) 77.16

Turn Full motion (up to 180°)

Number of pivot points

Tilt up to 20°
Cable management Cable clips

Spirit level included Yes
Article number (SKU) 3836630
EAN single box 8712285358982
Colour Black

Certifications EPD TÜV
TÜV certified Yes
Guarantee 10 years