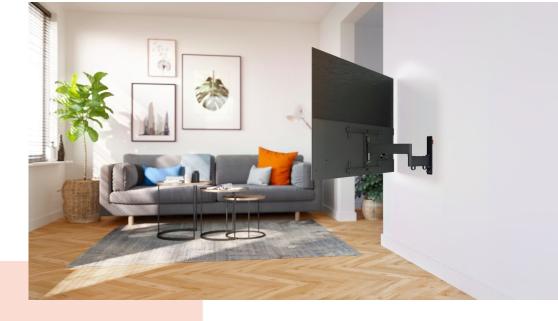

#### Full-motion TV wall mount for OLED TVs from 40 to 77 inches - stylish and safe

Stylish. Safe. Can be turned up to 180°. And specially developed for large OLED TVs. With this 'family-proof' COMFORT Full-Motion+ TV wall mount, you will enjoy your beautiful OLED TV to the max. Even after years of intensive use, it still functions just as well as on the first day. The wall mount is suitable for OLED TVs from 40 to 77 inches and weighing up to 35 kg.