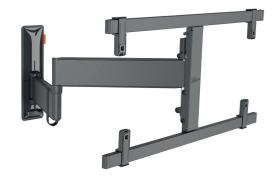

## TVM 3663 Full-Motion TV Wall Mount

#### Full-motion TV wall mount for OLED TVs from 40 to 77 inches - stylish and safe

Stylish. Safe. Can be turned up to 180°. And specially developed for large OLED TVs. With this 'family-proof' COMFORT Full-Motion+ TV wall mount, you will enjoy your beautiful OLED TV to the max. Even after years of intensive use, it still functions just as well as on the first day. The wall mount is suitable for OLED TVs from 40 to 77 inches and weighing up to 35 kg.