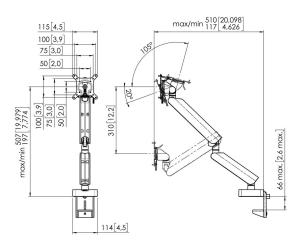

## **Specifications**

Min. screen size (inch) 10 Max. screen size (inch) 43 Max. screen size (inch) 43 Universal or fixed hole pattern **Fixed** Max. height of interface (mm) 115 Max. width of interface (mm) 115 10 Max. weight load (kg) 22.05 Max. weight load (Lbs) 507 Max. center display Max. thickness desk 66

Turn Up to 180° Number of pivot points 3

Rotate Up to 180°

Tilt Tilt -20°/+105°

Height adjustment Mechanical spring,

OneFingerMovement

Gas spring False
Adjustable depth Yes
Adjustable height Yes

Mounting Possibilities On and through desk