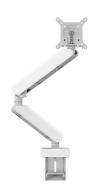

## **Key Benefits**

- Height Adjustable
- Suitable for one, two or a whole series of monitors
- Easy to assemble without tools
- Flexible modular system
- TÜV certified / 10-year guarantee

The ergonomic monitor arm for every workplace The MOMO 4138 is a dynamic monitor arm specially designed for monitors that are regularly adjusted in height, such as at flexible work stations. The monitor arm can bear screens up to 43 inches weighing up to 10 kg.