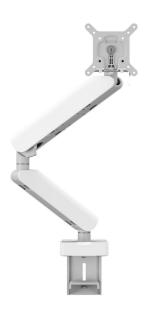

## **Key Benefits**

- Height Adjustable
- Suitable for one, two or a whole series of monitors
- Easy to assemble without tools
- Flexible modular system
- TÜV certified / 10-year guarantee

The ergonomic monitor arm for every workplace The MOMO 4138 is a dynamic monitor arm specially designed for monitors that are regularly adjusted in height, such as at flexible work stations. The monitor arm can bear screens up to 43 inches weighing up to 10 kg.