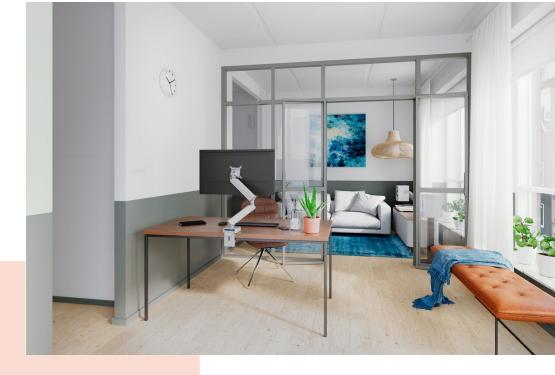

## **Key Benefits**

- Height Adjustable
- Suitable for one, two or a whole series of monitors
- Easy to assemble without tools
- Flexible modular system
- TÜV certified / 10-year guarantee

The ergonomic monitor arm for every workplace The MOMO 4138 is a dynamic monitor arm specially designed for monitors that are regularly adjusted in height, such as at flexible work stations. The monitor arm can bear screens up to 43 inches weighing up to 10 kg.