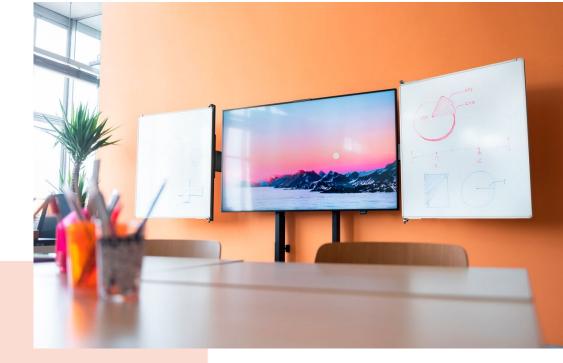

## RISE WBS65 Whiteboard set for 65" displays

## **Key Benefits**

- 3 step installation in 20 minutes
- For mounting on the RISE floor-wall solutions
- For mounting on the RISE trolley, floor stand

Whiteboard set for 65" screens The RISE WBS65 whiteboard set is a universal system, suitable for all types of 65" (interactive) displays. This accessory allows you to mount a whiteboard to the left and right of your 65"" screen. The enamelled steel boards are attached top and bottom on a Vogel hinge, which retains friction and writing stability even after frequent use. Nonetheless, should the friction become less than desired over time, the hinge can easily be adjusted.