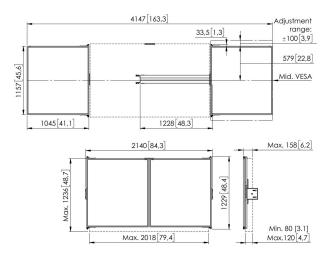

## **Specifications**

Min. screen size (inch) Max. screen size (inch) Bracket Interface Mounting System Adjustable depth Adjustable height Lockable Height Width Article number (SKU) EAN single box Colour TÜV certified Guarantee Guarantee enamel steel boards 65 65 Yes Including Yes Yes True 892 3183 7300650 8712285410505 White No 5 years 25 years