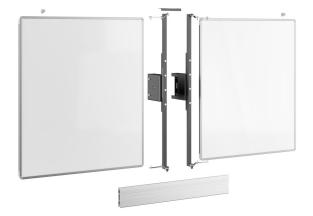

## **Key Benefits**

- 3 step installation in 20 minutes
- For mounting on the RISE floor-wall solutions
- For mounting on the RISE trolley, floor stand

Whiteboard set for 65" screens The RISE WBS65 whiteboard set is a universal system, suitable for all types of 65" (interactive) displays. This accessory allows you to mount a whiteboard to the left and right of your 65"" screen. The enamelled steel boards are attached top and bottom on a Vogel hinge, which retains friction and writing stability even after frequent use. Nonetheless, should the friction become less than desired over time, the hinge can easily be adjusted.

## **Specifications**

Min. screen size (inch) Max. screen size (inch) Bracket Interface Mounting System Adjustable depth Adjustable height Lockable Height Width Article number (SKU) EAN single box Colour TÜV certified Guarantee Guarantee enamel steel boards 65 65 Yes Including Yes Yes True 892 3183 7300650 8712285410505 White No 5 years 25 years