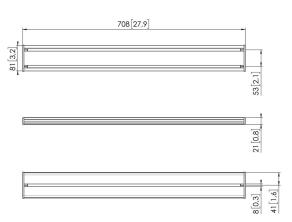

## **Specifikationer**

Varenummer 7164700 Farve Sort

EAN enkelt pakke 8712285354502

Højde 81
Længde 708
Dybde 21
TÜV-certificeret Ja
Garanti 10 år

VOGEL'S HOLDING BV (©)

All rights reserved.
Subject to printing errors, technical and price amendments.