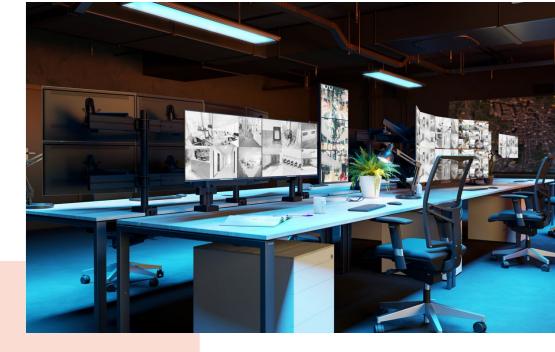

## Største fordele

Build your ideal monitor arm The MOMO C470 Interface Bar Component, 70 cm, is part of MOMO Motion and Motion+. Specially designed for optimal monitor alignment. Endless possibilities Create a multi-monitor set-up with just a few components. Including both straight and angled positions. MOMO monitor arm accessories and components are installed using just one allen (hex) key, cleverly integrated into the product. So you'll always have the right tool at hand.