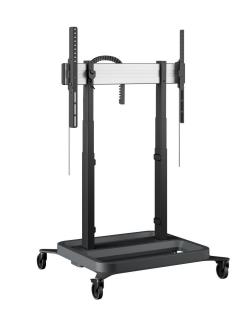

# RISE 5208 Motorized Display Lift Trolley 80 mm/s (black, EU)

#### **Key Benefits**

- Height adjustment range of no less than 980 mm
- Movement speed of 80 mm/s for the heaviest screens with  $\mathsf{QuickRise^{TM}}$
- TüV, CE, UL and GS certified
- Specially designed foot for extra safety
- Anti-collision on the display lift prevents damage

#### Screen moved smoothly and safely to the correct height

A RISE 5208 motorized display and TV lift trolley is suitable for displays of up to 98" and 120 kg max. The lift raises the screen smoothly, quickly and safely at a speed of 80 mm/s with QuickRise™. With a 980 mm travel range the lift is suitable for both very low and high positions. The top-down assembly ensures quick installation. We offer a 5 year guarantee. Safety first Vogel's display lift systems comply with the highest international safety standards of TÜV, CE, UL and GS. Although they are programmed for 86-inch screens, these motorized lift systems can be used for most 98" monitors. A small software adjustment (height adjustment) may occasionally be required (see user manual).