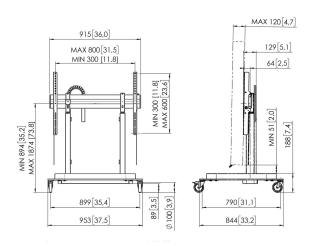

## **Specifications**

| Article number (SKU)                         | 7352080       |
|----------------------------------------------|---------------|
| Colour                                       | Black         |
| EAN single box                               | 8712285357909 |
| Height                                       | 1205          |
| Width                                        | 955           |
| Depth                                        | 846           |
| TÜV certified                                | Yes           |
| Guarantee                                    | 5 years       |
| Min. screen size (inch)                      | 43            |
| Max. screen size (inch)                      | 98            |
| Certifications                               | CE            |
| Max. distance to floor - center display (mm) | 1874          |
| Max. horizontal hole pattern (mm)            | 800           |
| Max. screen size (inch)                      | 98            |
| Max. vertical hole pattern (mm)              | 600           |
| Min. distance to floor - center display (mm) | 894           |
| Min. horizontal hole pattern (mm)            | 300           |
| Min. screen size (inch)                      | 65            |
| Min. vertical hole pattern (mm)              | 300           |
| Motorized                                    | Yes           |
| Height adjustment (mm)                       | 980           |