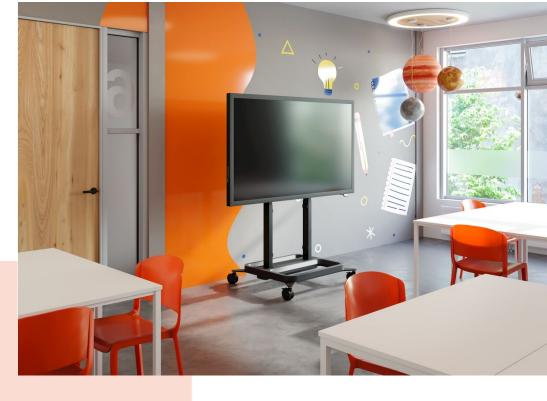

#### Screen moved smoothly and safely to the correct height

A RISE 5208 motorized display and TV lift trolley is suitable for displays of up to 98" and 120 kg max. The lift raises the screen smoothly, quickly and safely at a speed of 80 mm/s with QuickRise™. With a 980 mm travel range the lift is suitable for both very low and high positions. The top-down assembly ensures quick installation. We offer a 5 year guarantee. Safety first Vogel's display lift systems comply with the highest international safety standards of TÜV, CE, UL and GS. Although they are programmed for 86-inch screens, these motorized lift systems can be used for most 98" monitors. A small software adjustment (height adjustment) may occasionally be required (see user manual).