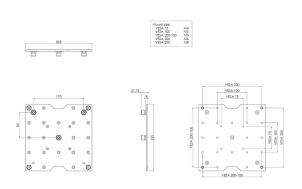

## **Specifications**

Max. weight load (kg) 50
Max. weight load (Lbs) 110.23

Orientation Landscape / Portrait

 Length
 225

 Width
 225

 Depth
 22

Article number (SKU) \$063.0300

EAN single box 8718868872463