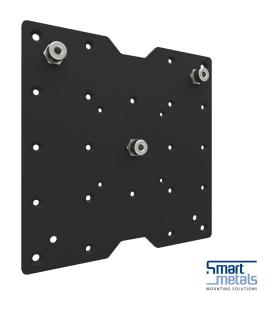

## S063.0300 Display Mount

Provide the displays with a mount with three-point coupling. Thanks to an additional coupling bolts (optional), it can also be used as a four-point coupling. Suitable for VESA 75, 100, 200(-100) Optional additional coupling bolt for four-point coupling Ideal for rental applications