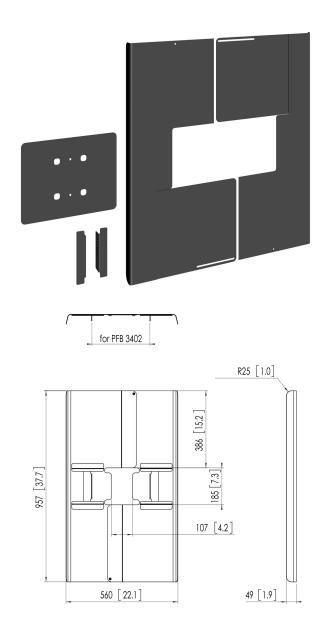

## PFA 9120 Back Cover, portrait 42-49"

Universal display rear covers are designed to cover the rear of the display, hiding cables and players from view and to prevent for tampering. The rear covers can be used in combination with Connect-it ceiling and Connect-it floor solutions. The PFA 9115 and PFA 9116 are for single pole landscape mounting. The PFA 9120 and PFA 9121 are for single pole portrait mounting.

## PFA 9120 Back Cover, portrait 42-49"