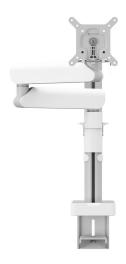

## MOMO 2137 Monitor Arm Motion (white)

## **Key Benefits**

- Height Adjustable
- Suitable for one, two or a whole series of monitors
- Easy install
- Flexible modular system
- TÜV certified / 10-year guarantee

The ergonomic monitor arm for every workplace The MOMO 2137 is a monitor arm specially designed for height-adjustable monitors. The monitor arm is suitable for monitors up to 43 inches and weighing up to 20 kg.