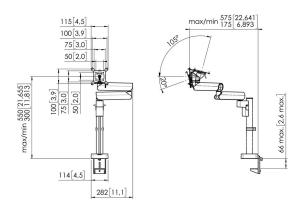

## **Specifications**

Min. screen size (inch) Max. screen size (inch) Max. screen size (inch) Universal or fixed hole pattern Max. height of interface (mm) Max. width of interface (mm) Max. weight load (kg) Max. weight load (Lbs) Max. center display Max. thickness desk Turn Number of pivot points Rotate Tilt Height adjustment Adjustable depth Adjustable height Mounting Possibilities Article number (SKU) EAN single box Colour TÜV certified Guarantee

10 43 43 Fixed 115 115 20 44.09 550 66 Up to 180° 3 Up to 180° Tilt -20°/+105° Manual operated Yes Yes On and through desk 7121371 8712285353840 White Yes 10 years

VOGEL'S HOLDING BV (©)

All rights reserved. Subject to printing errors, technical and price amendments.