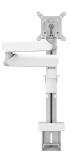

## MOMO 2137 Monitor Arm Motion (white)

## **Key Benefits**

- Height Adjustable
- Suitable for one, two or a whole series of monitors
- Easy install
- Flexible modular system
- TÜV certified / 10-year guarantee

The ergonomic monitor arm for every workplace The MOMO 2137 is a monitor arm specially designed for height-adjustable monitors. The monitor arm is suitable for monitors up to 43 inches and weighing up to 20 kg.