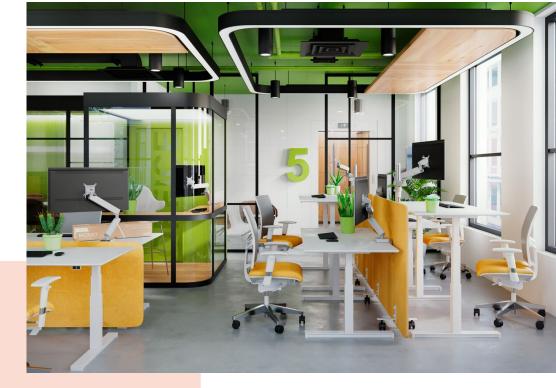

## **Key Benefits**

- Height Adjustable
- Suitable for one, two or a whole series of monitors
- Easy install
- Flexible modular system
- TÜV certified / 10-year guarantee

The ergonomic monitor arm for every workplace The MOMO 2137 is a monitor arm specially designed for height-adjustable monitors. The monitor arm is suitable for monitors up to 43 inches and weighing up to 20 kg.