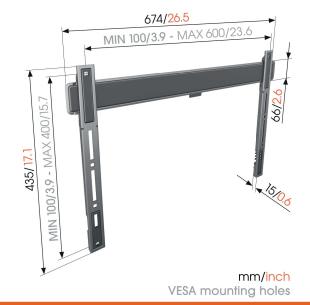

# **Specifications**

Min. screen size (inch) Max. screen size (inch) Min. hole pattern Max. hole pattern Min. horizontal hole pattern (mm) Max. horizontal hole pattern (mm) Min. vertical hole pattern (mm) Max. vertical hole pattern (mm) Universal or fixed hole pattern Max. height of interface (mm) Max. width of interface (mm) Max. weight load (kg) Max. weight load (Lbs) Cable management Spirit level included Article number (SKU) EAN single box Colour Certifications **TÜV** certified Guarantee

40 100 100mm x 100mm 600mm x 400mm 100 600 100 400 Universal 432 675 100 220.46 Cable clip Yes 5856050 8712285347962 Black τüν Yes 15 years

VOGEL'S HOLDING BV (©)

All rights reserved. Subject to printing errors, technical and price amendments.