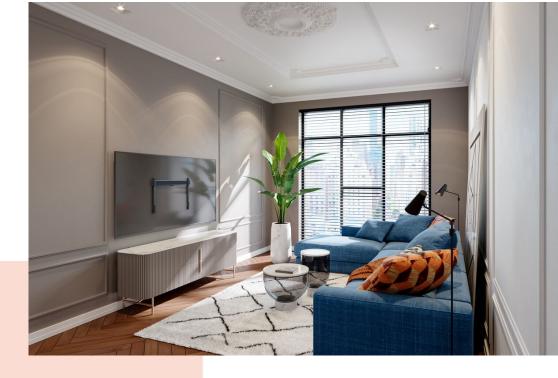

## Extremely flat TV wall mount for high-end TVs from 40 to 100 inches

This ultra-slim ELITE Fixed TV wall mount is specially designed to mount your large, premium TV as flat as possible on the wall. It is suitable for screens from 40 to 100 inches in size and weighing up to 100 kg, leaving only 1.5 cm between your TV and the wall. The ELITE Fixed TV wall mount cannot be turned or tilted, making this a dream wall mount for those who sit directly in front of the screen.