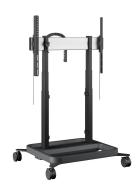

## RISE 5308 Motorized Display Lift Trolley 80 mm/s (black, UK)

#### **Key Benefits**

- Height adjustment range of no less than 980 mm
- Movement speed of 80 mm/s for the heaviest screens with QuickRise™
- TüV, CE, UL and GS certified
- Specially designed foot for extra safety
- Anti-collision on the display lift prevents damage

#### Screen moved smoothly and safely to the correct height

A RISE 5308 motorized display and TV lift trolley is suitable for displays of up to 98" and 120 kg max. The lift raises the screen smoothly, quickly and safely at a speed of 80 mm/s with QuickRise™. With a 980 mm travel range the lift is suitable for both very low and high positions. The top-down assembly ensures quick installation. We offer a 5 year guarantee. Safety first Vogel's display lift systems comply with the highest international safety standards of TÜV, CE, UL and GS. Although they are programmed for 86-inch screens, these motorized lift systems can be used for most 98" monitors. A small software adjustment (height adjustment) may occasionally be required (see user manual).