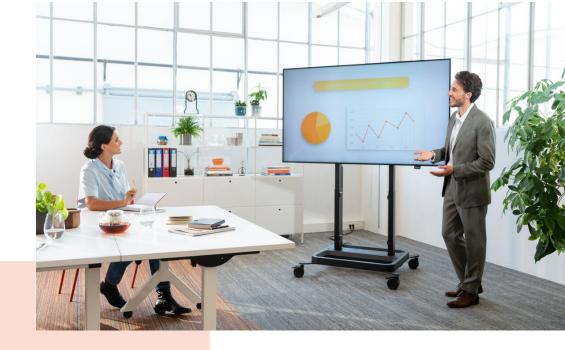

#### Screen moved smoothly and safely to the correct height

A RISE 5308 motorized display and TV lift trolley is suitable for displays of up to 98" and 120 kg max. The lift raises the screen smoothly, quickly and safely at a speed of 80 mm/s with QuickRise™. With a 980 mm travel range the lift is suitable for both very low and high positions. The top-down assembly ensures quick installation. We offer a 5 year guarantee. Safety first Vogel's display lift systems comply with the highest international safety standards of TÜV, CE, UL and GS. Although they are programmed for 86-inch screens, these motorized lift systems can be used for most 98" monitors. A small software adjustment (height adjustment) may occasionally be required (see user manual).