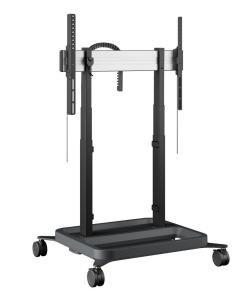

## RISE 5308 Motorized Display Lift Trolley 80 mm/s (black, UK)

#### **Key Benefits**

- Height adjustment range of no less than 980 mm
- Movement speed of 80 mm/s for the heaviest screens with QuickRise™
- TüV, CE, UL and GS certified
- Specially designed foot for extra safety
- Anti-collision on the display lift prevents damage

#### Screen moved smoothly and safely to the correct height

A RISE 5308 motorized display and TV lift trolley is suitable for displays of up to 98" and 120 kg max. The lift raises the screen smoothly, quickly and safely at a speed of 80 mm/s with QuickRise™. With a 980 mm travel range the lift is suitable for both very low and high positions. The top-down assembly ensures quick installation. We offer a 5 year guarantee. Safety first Vogel's display lift systems comply with the highest international safety standards of TÜV, CE, UL and GS. Although they are programmed for 86-inch screens, these motorized lift systems can be used for most 98" monitors. A small software adjustment (height adjustment) may occasionally be required (see user manual).