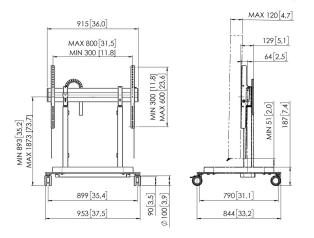

# **Specifications**

| Article number (SKU)                                       | 7353084                 |
|------------------------------------------------------------|-------------------------|
| Colour                                                     | Black                   |
| EAN single box                                             | 8712285358227           |
| Height                                                     | 1205                    |
| Width                                                      | 955                     |
| Depth                                                      | 846                     |
| TÜV certified                                              | Yes                     |
| Guarantee                                                  | 5 years                 |
| Min. screen size (inch)                                    | 43                      |
| Max. screen size (inch)                                    | 98                      |
| Cable management                                           | CIS® Cable Inlay System |
| Certifications                                             | CE                      |
| Max. distance to floor - cente <mark>r display (mm)</mark> | 1873                    |
| Max. horizontal hole pattern (mm)                          | 800                     |
| Max. screen size (inch)                                    | 98                      |
| Max. vertical hole pattern ( <mark>mm)</mark>              | 600                     |
| Min. distance to floor - cent <mark>er display (mm)</mark> | 893                     |
| Min. horizontal hole pattern (mm)                          | 300                     |
| Min. screen size (inch)                                    | 65                      |
| Min. vertical hole pattern (m <mark>m)</mark>              | 300                     |
| Motorized                                                  | Yes                     |
| Height adjustment (mm)                                     | 980                     |