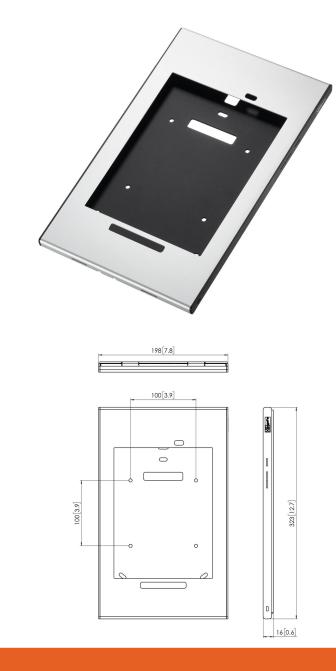

## PTS 1221 Tablet Holder for Samsung Galaxy Tab A 9.7

More and more tablet PC's like the Samsung Galaxy Tab A 9.7 are used for public applications in retail shops, museums, showrooms and exhibitions. Vogel's Professional has developed a secure enclosure for the Samsung Galaxy Tab A 9.7 called TabLock. TabLock prevents theft and unauthorized operation of the tablet.

Tablet Home button Hidden or Accessible

7495304

Silver

8712285333521

5 years

Fixed table mount Fixed table stand

Free-standing table stand

True