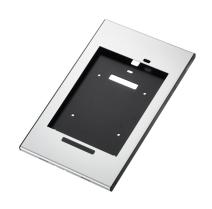

## PTS 1221 Tablet Holder for Samsung Galaxy Tab A 9.7

More and more tablet PC's like the Samsung Galaxy Tab A 9.7 are used for public applications in retail shops, museums, showrooms and exhibitions. Vogel's Professional has developed a secure enclosure for the Samsung Galaxy Tab A 9.7 called TabLock. TabLock prevents theft and unauthorized operation of the tablet.

Tablet Home button Hidden or Accessible

7495304

Silver

8712285333521

5 years

Fixed table mount Fixed table stand

Free-standing table stand

True