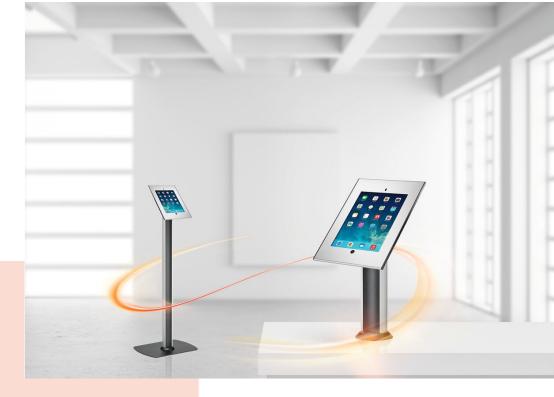

## PTS 1221 Tablet Holder for Samsung Galaxy Tab A 9.7

More and more tablet PC's like the Samsung Galaxy Tab A 9.7 are used for public applications in retail shops, museums, showrooms and exhibitions. Vogel's Professional has developed a secure enclosure for the Samsung Galaxy Tab A 9.7 called TabLock. TabLock prevents theft and unauthorized operation of the tablet.