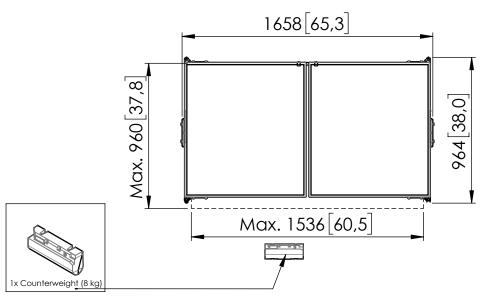

## Product data sheet

RISE WBS65M WB set 65" for 5XXX series

Dimensions in mm [inch]

Screen sizes: 65 inch Net weight: 30,5 kg / 67.1 lbs Gross weight: 34,2 kg / 75.4 lbs

Maximum allowable load (screen+accessories) on a RISE 5XXX system in combination with RISE WBS65M: 96,5 kg / 212.7 lbs