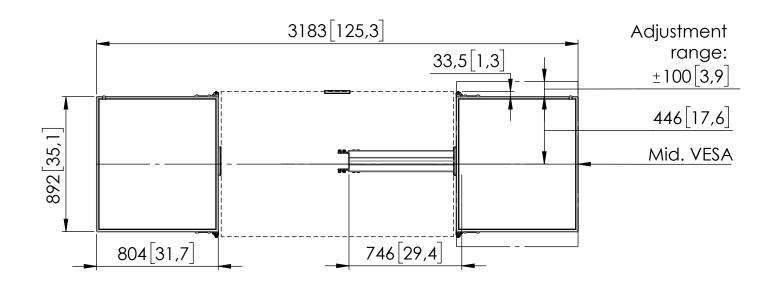

## Product data sheet

RISE WBS65M WB set 65" for 5XXX series

Dimensions in mm [inch]

Screen sizes: 65 inch Net weight: 30,5 kg / 67.1 lbs Gross weight: 34,2 kg / 75.4 lbs

Maximum allowable load (screen+accessories) on a RISE 5XXX system in combination with RISE WBS65M: 96,5 kg / 212.7 lbs