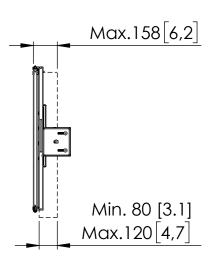

## Product data sheet

RISE WBS65M WB set 65" for 5XXX series

Dimensions in mm [inch]

Screen sizes: 65 inch Net weight: 30,5 kg / 67.1 lbs Gross weight: 34,2 kg / 75.4 lbs

Maximum allowable load (screen+accessories) on a RISE 5XXX system in combination with RISE WBS65M: 96,5 kg / 212.7 lbs