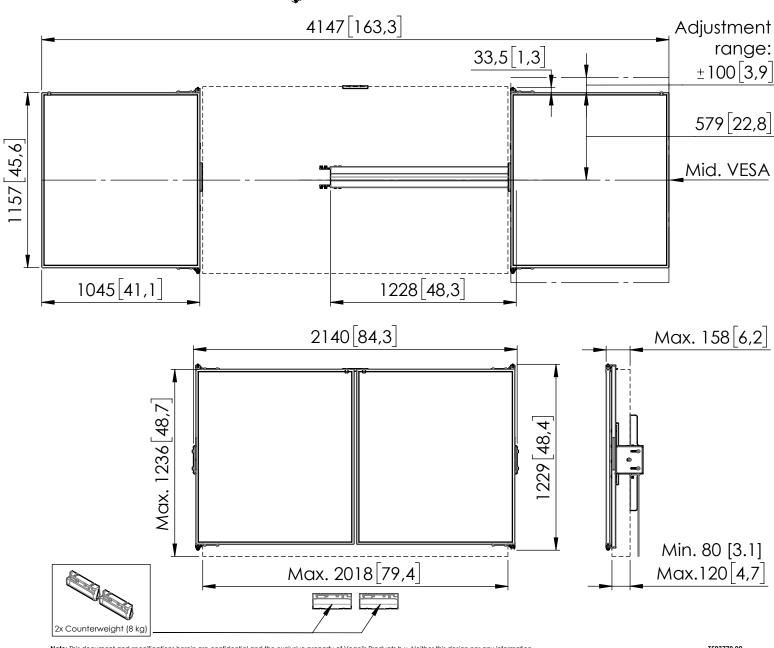

## Product data sheet RISE WBS86M WB set 86" for 5XXX series

Dimensions in mm [inch]

Screen sizes: 86 inch Net weight: 48,3 kg / 106.4 lbs Gross weight: 53,4 kg / 117.7 lbs

Maximum allowable load (screen+accessories) on a RISE 5XXX system in combination with RISE WBS86M: 86,0 kg / 189.6 lbs