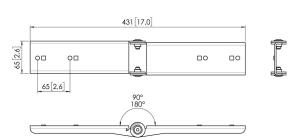

## MOMO C204 Interface Bar Coupler Component (black)

## **Key Benefits**

- Height Adjustable
- Suitable for one, two or a whole series of monitors
- Easy install
- Flexible modular system
- TÜV certified / 10-year guarantee

Build your ideal monitor arm The MOMO C204 Bar Coupler Component is part of MOMO Motion and Motion+. Specially designed for connecting 2 interface bars. Endless possibilities Create a multi-monitor set-up with just a few components. Including both straight and angled positions. MOMO monitor arm accessories and components are installed using just one allen (hex) key, cleverly integrated into the product. So you'll always have the right tool at hand.