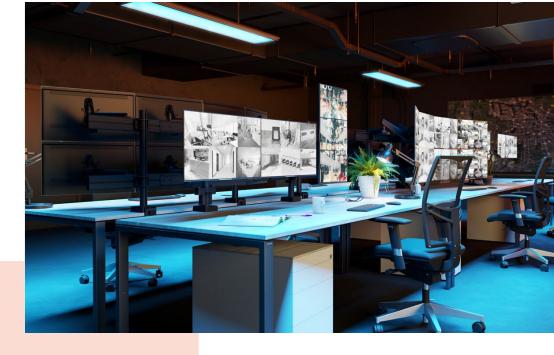

## **Key Benefits**

- Height Adjustable
- Suitable for one, two or a whole series of monitors
- Easy install
- Flexible modular system
- TÜV certified / 10-year guarantee

Build your ideal monitor arm The MOMO C204 Bar Coupler Component is part of MOMO Motion and Motion+. Specially designed for connecting 2 interface bars. Endless possibilities Create a multi-monitor set-up with just a few components. Including both straight and angled positions. MOMO monitor arm accessories and components are installed using just one allen (hex) key, cleverly integrated into the product. So you'll always have the right tool at hand.