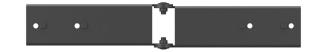

## MOMO C204 Interface Bar Coupler Component (black)

## **Key Benefits**

- Height Adjustable
- Suitable for one, two or a whole series of monitors
- Easy install
- Flexible modular system
- TÜV certified / 10-year guarantee

Build your ideal monitor arm The MOMO C204 Bar Coupler Component is part of MOMO Motion and Motion+. Specially designed for connecting 2 interface bars. Endless possibilities Create a multi-monitor set-up with just a few components. Including both straight and angled positions. MOMO monitor arm accessories and components are installed using just one allen (hex) key, cleverly integrated into the product. So you'll always have the right tool at hand.