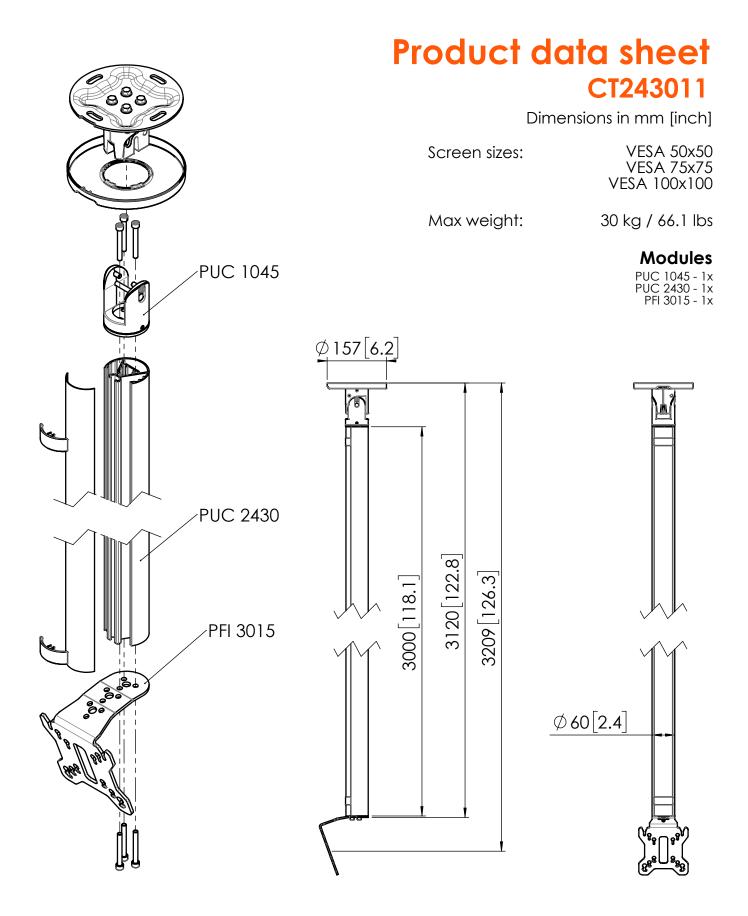

Note: This document and specifications herein are confidential and the exclusive property of Vogels Products b.v. Neither this design nor any information contained in this drawing may be reproduced or disclosed to others without written consent of Vogel's Products b.v. The design and information will not be reproduced, copied or used, either in part or in its entirety, as the basis for the manufacture or sale of items without written permission. Warning: Rease study all instructions and illustrations carefully before installation. Information in this document is subject to change without further notice. **T441698 00** Product data sheet **02-05-19**