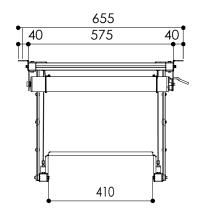

## Product data sheet PPL 2035

Dimensions in mm

| TECHNICAL SPECIFICATIONS                    |                            |
|---------------------------------------------|----------------------------|
| Power supply                                | 220-230 V, 50 Hz           |
| Maximum consumption                         | 156 W                      |
| Dimensions lift closed                      | 575 x 130 x 554 mm (WxHxD) |
| Dimensions lift opened                      | 575 x 480 x 554 mm (WxHxD) |
| Maximum projector dimensions                | 410 x 450 mm (WxD)         |
| Maximum size fixing points of the projector | 360 x 371 mm (WxD)         |
| Maximum weight                              | 15 kg                      |
| Cable management system                     |                            |
| Universal projector adapter                 | Included                   |
| Up/down wall switch                         |                            |