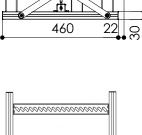

## Product data sheet PPL 2035

Dimensions in mm

| TECHNICAL SPECIFICATIONS                    |                            |
|---------------------------------------------|----------------------------|
| Power supply                                | 220-230 V, 50 Hz           |
| Maximum consumption                         | 156 W                      |
| Dimensions lift closed                      | 575 x 130 x 554 mm (WxHxD) |
| Dimensions lift opened                      | 575 x 480 x 554 mm (WxHxD) |
| Maximum projector dimensions                | 410 x 450 mm (WxD)         |
| Maximum size fixing points of the projector | 360 x 371 mm (WxD)         |
| Maximum weight                              | 15 kg                      |
| Cable management system                     |                            |
| Universal projector adapter                 | Included                   |
| Up/down wall switch                         |                            |