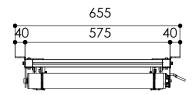

## Product data sheet PPL 2035

Dimensions in mm

| TECHNICAL SPECIFICATIONS                    |                            |
|---------------------------------------------|----------------------------|
| Power supply                                | 220-230 V, 50 Hz           |
| Maximum consumption                         | 156 W                      |
| Dimensions lift closed                      | 575 x 130 x 554 mm (WxHxD) |
| Dimensions lift opened                      | 575 x 480 x 554 mm (WxHxD) |
| Maximum projector dimensions                | 410 x 450 mm (WxD)         |
| Maximum size fixing points of the projector | 360 x 371 mm (WxD)         |
| Maximum weight                              | 15 kg                      |
| Cable management system                     |                            |
| Universal projector adapter                 | Included                   |
| Up/down wall switch                         |                            |