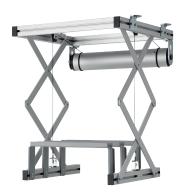

## Product data sheet PPL 2035

Dimensions in mm

| TECHNICAL SPECIFICATIONS                    |                            |
|---------------------------------------------|----------------------------|
| Power supply                                | 220-230 V, 50 Hz           |
| Maximum consumption                         | 156 W                      |
| Dimensions lift closed                      | 575 x 130 x 554 mm (WxHxD) |
| Dimensions lift opened                      | 575 x 480 x 554 mm (WxHxD) |
| Maximum projector dimensions                | 410 x 450 mm (WxD)         |
| Maximum size fixing points of the projector | 360 x 371 mm (WxD)         |
| Maximum weight                              | 15 kg                      |
| Cable management system                     |                            |
| Universal projector adapter                 | Included                   |
| Up/down wall switch                         |                            |