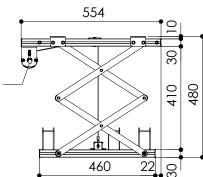

## Product data sheet PPL 2035

Dimensions in mm

| TECHNICAL SPECIFICATIONS                    |                            |
|---------------------------------------------|----------------------------|
| Power supply                                | 220-230 V, 50 Hz           |
| Maximum consumption                         | 156 W                      |
| Dimensions lift closed                      | 575 x 130 x 554 mm (WxHxD) |
| Dimensions lift opened                      | 575 x 480 x 554 mm (WxHxD) |
| Maximum projector dimensions                | 410 x 450 mm (WxD)         |
| Maximum size fixing points of the projector | 360 x 371 mm (WxD)         |
| Maximum weight                              | 15 kg                      |
| Cable management system                     |                            |
| Universal projector adapter                 | Included                   |
| Up/down wall switch                         |                            |