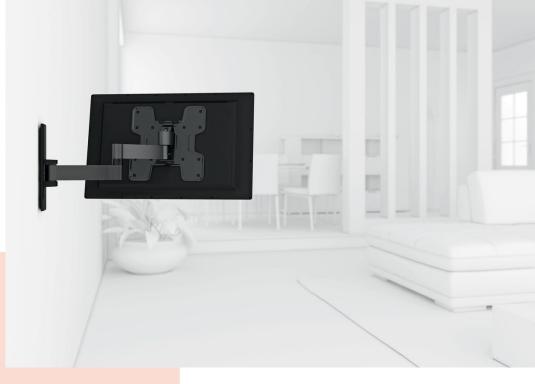

## WALL 2145 Full-Motion TV Wall Mount (black)

## For TVs up to 40 inch (102 cm)

WALL 2145 is a durable TV wall mount, suitable for 19 to 40 inch (48 to 102 cm) TVs weighing up to 15 kg (33 lbs). Flexible viewing from anywhere in the room Now you can enjoy watching TV from different places with the WALL 2145 fullmotion mount from Vogel's. The perfect view from the dining area and from the nearby living room. A great way to see your favourite TV show from a variety of places.