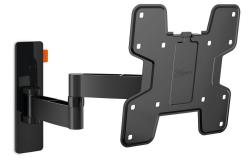

## WALL 2145 Full-Motion TV Wall Mount (black)

## For TVs up to 40 inch (102 cm)

WALL 2145 is a durable TV wall mount, suitable for 19 to 40 inch (48 to 102 cm) TVs weighing up to 15 kg (33 lbs). Flexible viewing from anywhere in the room Now you can enjoy watching TV from different places with the WALL 2145 fullmotion mount from Vogel's. The perfect view from the dining area and from the nearby living room. A great way to see your favourite TV show from a variety of places.