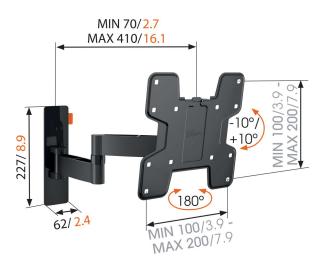

mm/inch VESA mounting holes

## **Specifications**

Min. screen size (inch) Max. screen size (inch) Universal or fixed hole pattern Max. height of interface (mm) Max. width of interface (mm) Max. weight load (kg) Max. weight load (Lbs) Turn Number of pivot points Tilt Article number (SKU) EAN single box Colour Certifications TÜV certified Guarantee

19 40 Fixed 301 302 15 33.07 Full motion (up to 180°) 3 Tilt  $-10^{\circ}/+10^{\circ}$ 8353060 8712285327742 Black ΤÜV Yes Lifetime

VOGEL'S HOLDING BV (©)

All rights reserved. Subject to printing errors, technical and price amendments.