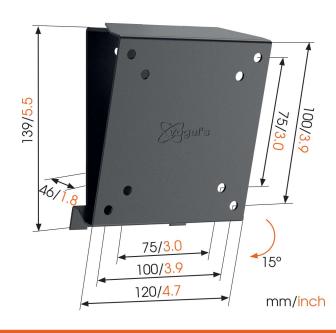

# **Specifications**

Article number (SKU) 8561010
Colour Black

EAN single box 8712285331466

Product size XS
TÜV certified Yes

Tilt up to 15°
Guarantee 2 years

Min. screen size (inch)

Max. screen size (inch)

26

Min. hole pattern 75mm x 75mm x 75mm Max. hole pattern 100mm x 100mm x 100mm

Max. bolt sizeM6Max. height of interface (mm)139Max. width of interface (mm)120CertificationsTÜVService positionNoSpirit level includedNoUniversal or fixed hole patternUniversal