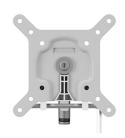

## MOMO C501 Monitor Interface Component, Motion and Motion Plus (white)

## Største fordele

Build your ideal monitor arm The MOMO C501 Monitor Interface Component is part of MOMO Motion and Motion +. Specially designed for mounting your monitor. Suitable for monitors with a VESA of 50x50, 75x75, and 100x100. This monitor interface allows you to turn, rotate, and tilt your monitor. Endless possibilities Create a multi-monitor set-up with just a few components. Including both straight and angled positions. MOMO monitor arm accessories and components are installed using just one allen (hex) key, cleverly integrated into the product. So you'll always have the right tool at hand.