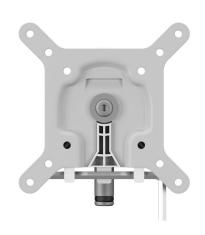

## MOMO C501 Monitor Interface Component, Motion and Motion Plus (white)

## Største fordele

Build your ideal monitor arm The MOMO C501 Monitor Interface Component is part of MOMO Motion and Motion +. Specially designed for mounting your monitor. Suitable for monitors with a VESA of 50x50, 75x75, and 100x100. This monitor interface allows you to turn, rotate, and tilt your monitor. Endless possibilities Create a multi-monitor set-up with just a few components. Including both straight and angled positions. MOMO monitor arm accessories and components are installed using just one allen (hex) key, cleverly integrated into the product. So you'll always have the right tool at hand.