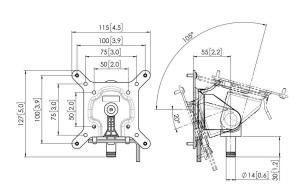

## Største fordele

Build your ideal monitor arm The MOMO C501 Monitor Interface Component is part of MOMO Motion and Motion +. Specially designed for mounting your monitor. Suitable for monitors with a VESA of 50x50, 75x75, and 100x100. This monitor interface allows you to turn, rotate, and tilt your monitor. Endless possibilities Create a multi-monitor set-up with just a few components. Including both straight and angled positions. MOMO monitor arm accessories and components are installed using just one allen (hex) key, cleverly integrated into the product. So you'll always have the right tool at hand.

## **Specifikationer**

Varenummer 7165011 Farve Hvid

EAN enkelt pakke 8712285354649

TÜV-certificeretJaGaranti10 årMaks. skærmstørrelse (tommer)43Universelt eller fast hulmønsterFast

VOGEL'S HOLDING BV (©)