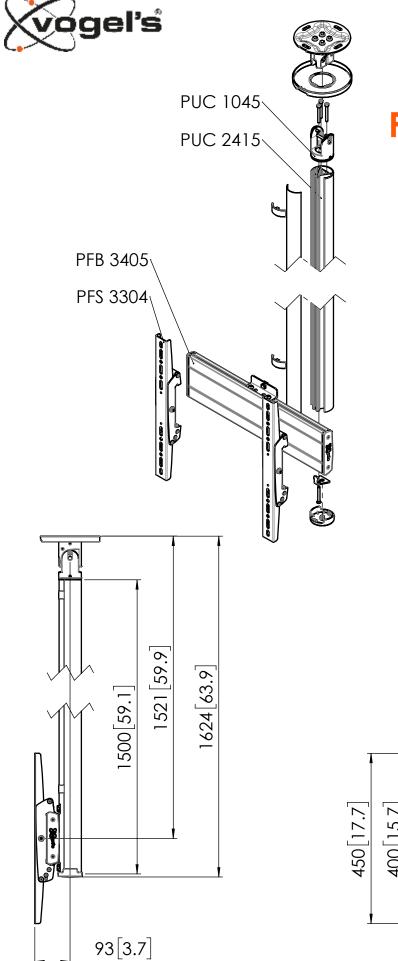

## **Modules**

PUC 1045 - 1x PUC 2415 - 1x PFB 3405 - 1x PFS 3304 - 1x

Ø157[6.2] Ø60[2.4]

Note: This document and specifications herein are confidential and the exclusive property of Vogel's Products b.v. Neither this design nor any information contained in this drawing may be reproduced or disclosed to others without written consent of Vogel's Products b.v. The design and information will not be reproduced, copied or used, either in part or in its entirety, as the basis for the manufacture or sale of items without written permission. Warning: Rease study all instructions and illustrations carefully before installation. Information in this document is subject to change without further notice.