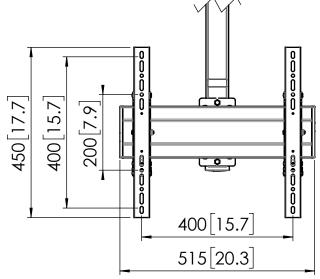

## **Modules**

PUC 1045 - 1x PUC 2415 - 1x PFB 3405 - 1x PFS 3304 - 1x

Ø157[6.2] Ø60[2.4]

Note: This document and specifications herein are confidential and the exclusive property of Vogel's Products b.v. Neither this design nor any information contained in this drawing may be reproduced or disclosed to others without written consent of Vogel's Products b.v. The design and information will not be reproduced, copied or used, either in part or in its entirety, as the basis for the manufacture or sale of items without written permission. Warning: Rease study all instructions and illustrations carefully before installation. Information in this document is subject to change without further notice.