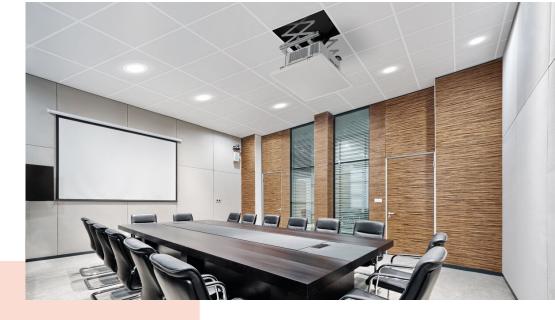

## **PPL 2040 Projector Lift System**

The PPL 2040 projector lift system is the perfect solution for the integration of a large and heavy projector into a ceiling where an aesthetical solution is required. Not only is the projector neatly hidden, it is also theft delaying. The lifts runs silently and offers two adjustable positions: top and show.