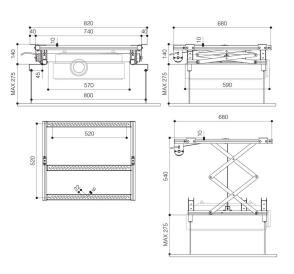

## **Specifications**

Article number (SKU) 7020404
Colour Silver

EAN single box 8712285350801

Height 140 Width 820 Depth 680 Guarantee 2 years Guarantee electrical parts 2 years 30 / 66.14 Max. weight load (kg/Lbs) Average power consumption (W) 184 Certifications CE 540 Max. distance to ceiling (mm) Min. distance to ceiling (mm) 140