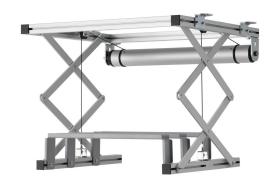

## **PPL 2040 Projector Lift System**

The PPL 2040 projector lift system is the perfect solution for the integration of a large and heavy projector into a ceiling where an aesthetical solution is required. Not only is the projector neatly hidden, it is also theft delaying. The lifts runs silently and offers two adjustable positions: top and show.