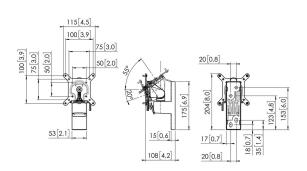

## **Specifications**

Min. screen size (inch) 10 Max. screen size (inch) 43 Max. screen size (inch) 43 Max. height of interface (mm) 115 Max. width of interface (mm) 115 Max. weight load (kg) 20 Max. weight load (Lbs) 44.09 Up to 180° Turn 1

Number of pivot points

Rotate Rotation stop

Tilt Tilt -20°/+55° Adjustable depth

No Adjustable height No

Mounting Possibilities On the wall Article number (SKU) 7121160 8712285353703 EAN single box

Up to 180°