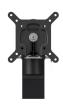

## MOMO 2116 Monitor arm Motion (black)

## **Key Benefits**

- Suitable for one, two or a whole series of monitors
- Easy install
- Flexible modular system
- TÜV certified / 10-year guarantee

The ergonomic monitor arm for every workplace The MOMO 2116 is a monitor arm specially designed for wall-mounted monitors. The monitor arm is suitable for monitors up to 43 inches and weighing up to 20 kg.

## **MOMO 2116 Monitor arm Motion (black)**