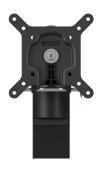

## MOMO 2116 Monitor arm Motion (black)

## **Key Benefits**

- Suitable for one, two or a whole series of monitors
- Easy install
- Flexible modular system
- TÜV certified / 10-year guarantee

The ergonomic monitor arm for every workplace The MOMO 2116 is a monitor arm specially designed for wall-mounted monitors. The monitor arm is suitable for monitors up to 43 inches and weighing up to 20 kg.

## **MOMO 2116 Monitor arm Motion (black)**