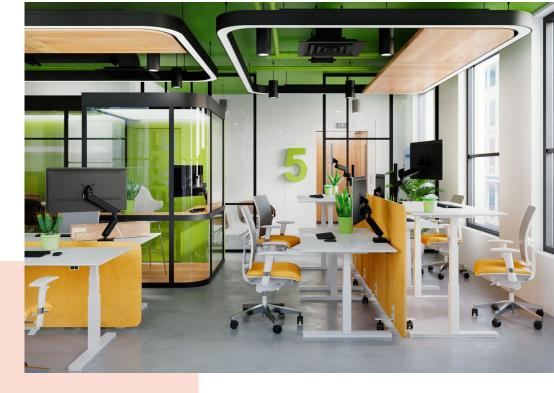

## **Key Benefits**

- Suitable for one, two or a whole series of monitors
- Easy install
- Flexible modular system
- TÜV certified / 10-year guarantee

The ergonomic monitor arm for every workplace The MOMO 2116 is a monitor arm specially designed for wall-mounted monitors. The monitor arm is suitable for monitors up to 43 inches and weighing up to 20 kg.