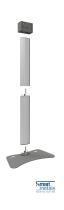

## Our floor stand is perfect for rental purposes due to its divisibility. Fits in flight case

It consists of four easy-to-handle parts: a sturdy floor plate, two column sections of 95 cm each and a handy stand head. Together with the display, these components fit compactly into a flight case.