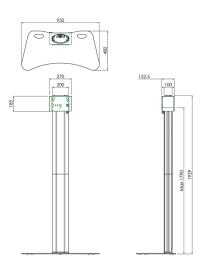

## **Specifications**

Guarantee

Max. screen size (inch) 65 1790 Max. distance to floor - center display (mm) Max. weight load (kg) 60 Max. weight load (Lbs) 132.28 Height 1929 Width 950 Depth 480 Article number (SKU) S062.1000 8718868872500 EAN single box Colour Silver