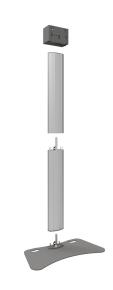

## Our floor stand is perfect for rental purposes due to its divisibility. Fits in flight case

It consists of four easy-to-handle parts: a sturdy floor plate, two column sections of 95 cm each and a handy stand head. Together with the display, these components fit compactly into a flight case.