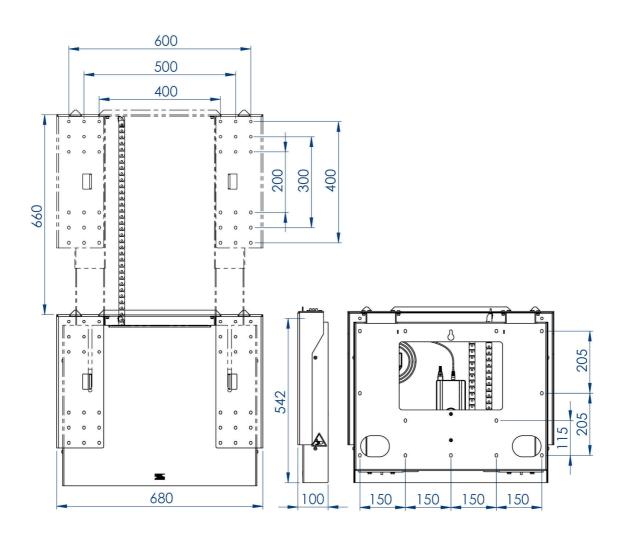

### **Features**

Colour: White

Screen position: Landscape, Portrait

Height adjustment: Electrical 660 mm, speed up to 38 mm/s

Range bracket/interface: VESA 400-600 x 200-400 Other information: Does your wall have insufficient load capacity?