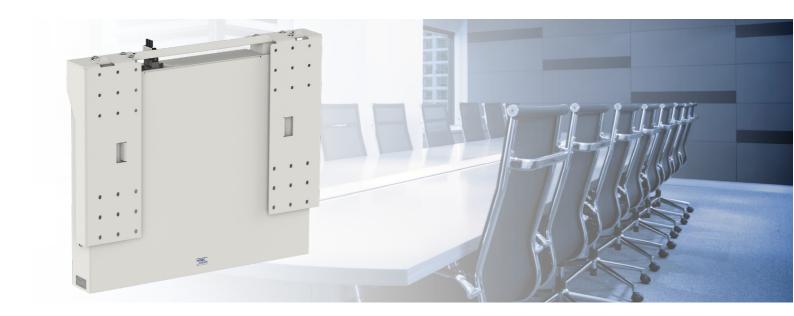

#### Safe and luxurious

The 052.7500 electric wall lift for your touchscreen brings it to the right height for every user at the push of a button. Besides this ergonomic advantage, this screen mount adds a luxurious look, making it not only suitable for the education market, but particularly for business.

In the bottom position, the wall lift is completely hidden behind the screen. When moving a screen upwards, the lift becomes visible, but even then it retains its sophisticated appearance through the use of an e-chain and the finish on the front. The wall lift is equipped with anti-collision. If the screen touches something during a movement, the movement stops and the lift goes back a little in the opposite direction.

#### Convenience for the installer

The 052.7500 offers great installation convenience for integrators.

The lift comes with separate mounting arms which are attached to the rear of the touchscreen. The touchscreen is then simply hung with the arms on the wall lift and securely blocked on to it.