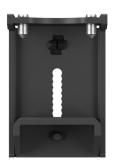

## MOMO C103 Desk Clamp Component for Motion and Motion Plus (black)

## Største fordele

Build your ideal monitor arm The MOMO C 103 Desk Clamp Component is part of MOMO Motion and Motion+. Specially designed for desk mounting. Endless possibilities Create a multi-monitor set-up with just a few components. Including both straight and angled positions. MOMO monitor arm accessories and components are installed using just one allen (hex) key, cleverly integrated into the product. So you'll always have the right tool at hand.











## MOMO C103 Desk Clamp Component for Motion and Motion Plus (black)

## **Specifikationer**

 Maks. vægtbelastning (kg)
 20

 Maks. vægtbelastning (Lbs)
 44.09

 66
 122

 Bredde
 83

 Dybde
 63

 Varenummer
 7161030

 EAN enkelt pakke
 8712285353987

Farve Sort
TÜV-certificeret Ja
Garanti 10 år

VOGEL'S HOLDING BV (©)

All rights reserved.
Subject to printing errors, technical and price amendments.

Date: 2024-01-03