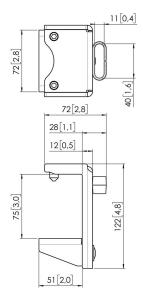

## **Specifikationer**

 Maks. vægtbelastning (kg)
 20

 Maks. vægtbelastning (Lbs)
 44.09

 66
 122

 Bredde
 83

 Dybde
 63

 Varenummer
 7161030

 EAN enkelt pakke
 8712285353987