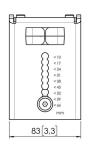

## **Specifikationer**

 Maks. vægtbelastning (kg)
 20

 Maks. vægtbelastning (Lbs)
 44.09

 66
 122

 Bredde
 83

 Dybde
 63

 Varenummer
 7161030

 EAN enkelt pakke
 8712285353987