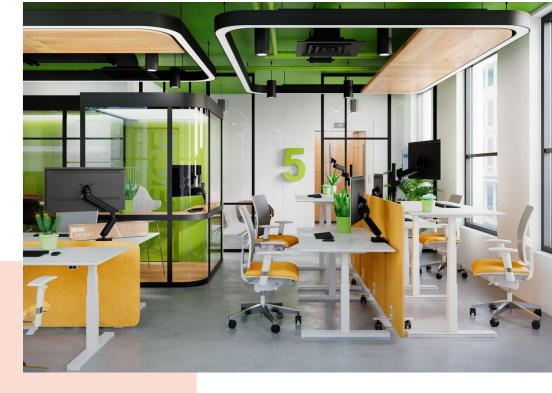

## **Key Benefits**

- Height Adjustable
- Suitable for one, two or a whole series of monitors
- Easy to assemble without tools
- Flexible modular system
- TÜV certified / 10-year guarantee

The ergonomic monitor arm for every workplace The MOMO 4136 is a dynamic monitor arm specially designed for wall-mounted monitors. The monitor arm can bear screens up to 43 inches weighing up to 10 kg.