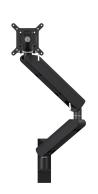

## MOMO 4136 Monitor Arm Motion Plus for wall mounting (black)

## **Key Benefits**

- Height Adjustable
- Suitable for one, two or a whole series of monitors
- Easy to assemble without tools
- Flexible modular system
- TÜV certified / 10-year guarantee

The ergonomic monitor arm for every workplace The MOMO 4136 is a dynamic monitor arm specially designed for wall-mounted monitors. The monitor arm can bear screens up to 43 inches weighing up to 10 kg.







## MOMO 4136 Monitor Arm Motion Plus for wall mounting (black)



## **Specifications**

Article number (SKU) 7141360
Colour Black

EAN single box 8712285353505

TÜV certified Yes

 Tilt
 Tilt -20°/+105°

 Turn
 Up to 180°

 Rotate
 Up to 180°

 Guarantee
 10 years

Min. screen size (inch) 10 Max. screen size (inch) 43 Max. height of interface (mm) 115 Max. width of interface (mm) 115 Adjustable depth True Adjustable height True ΤÜV Certifications Max. screen size (inch) 43 Min. weight load (kg) Number of pivot points 3

Awards iF Product Design Award 2023 Red Dot

**Fixed** 

Product Design Award 2023

Height adjustment Mechanical spring

Rotation stop True

Mounting Possibilities On the wall

Max. thickness desk iF Product Design Award 2023 Red Dot

Product Design Award 2023

VOGEL'S HOLDING BV (©)

All rights reserved.
Subject to printing errors, te