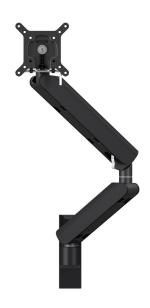

## MOMO 4136 Monitor Arm Motion Plus for wall mounting (black)

## **Key Benefits**

- Height Adjustable
- Suitable for one, two or a whole series of monitors
- Easy to assemble without tools
- Flexible modular system
- TÜV certified / 10-year guarantee

The ergonomic monitor arm for every workplace The MOMO 4136 is a dynamic monitor arm specially designed for wall-mounted monitors. The monitor arm can bear screens up to 43 inches weighing up to 10 kg.