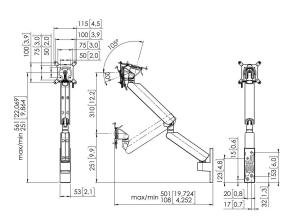

## **Specifications**

Article number (SKU) 7141360
Colour Black

EAN single box 8712285353505

TÜV certified Yes

 Tilt
 Tilt -20°/+105°

 Turn
 Up to 180°

 Rotate
 Up to 180°

 Guarantee
 10 years

Min. screen size (inch) 10 Max. screen size (inch) 43 Max. height of interface (mm) 115 Max. width of interface (mm) 115 Adjustable depth True Adjustable height True ΤÜV Certifications Max. screen size (inch) 43 Min. weight load (kg) Number of pivot points 3

Awards iF Product Design Award 2023 Red Dot

**Fixed** 

Product Design Award 2023

Height adjustment Mechanical spring

Rotation stop True

Mounting Possibilities On the wall

Max. thickness desk iF Product Design Award 2023 Red Dot