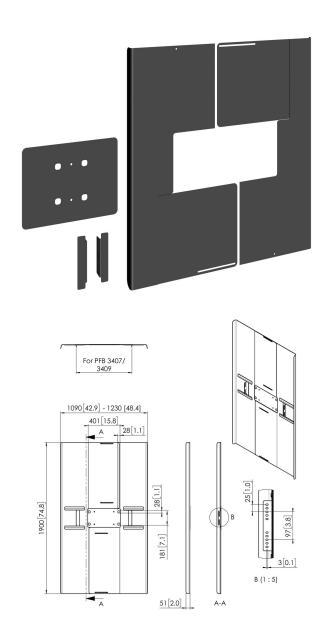

## PFA 9164 Back Cover portrait 84-86"

Universal display rear covers are designed to cover the rear of the display, hiding cables and players from view and to prevent for tampering. The rear covers can be used in combination with Conned-it ceiling and Conned-it floor solutions. The PFA 9159, PFA 9161 and PFA 9163 are for double pole landscape mounting. The PFA 9160, PFA 9162 and PFA 9164 are for double pole portrait mounting.

## PFA 9164 Back Cover portrait 84-86"